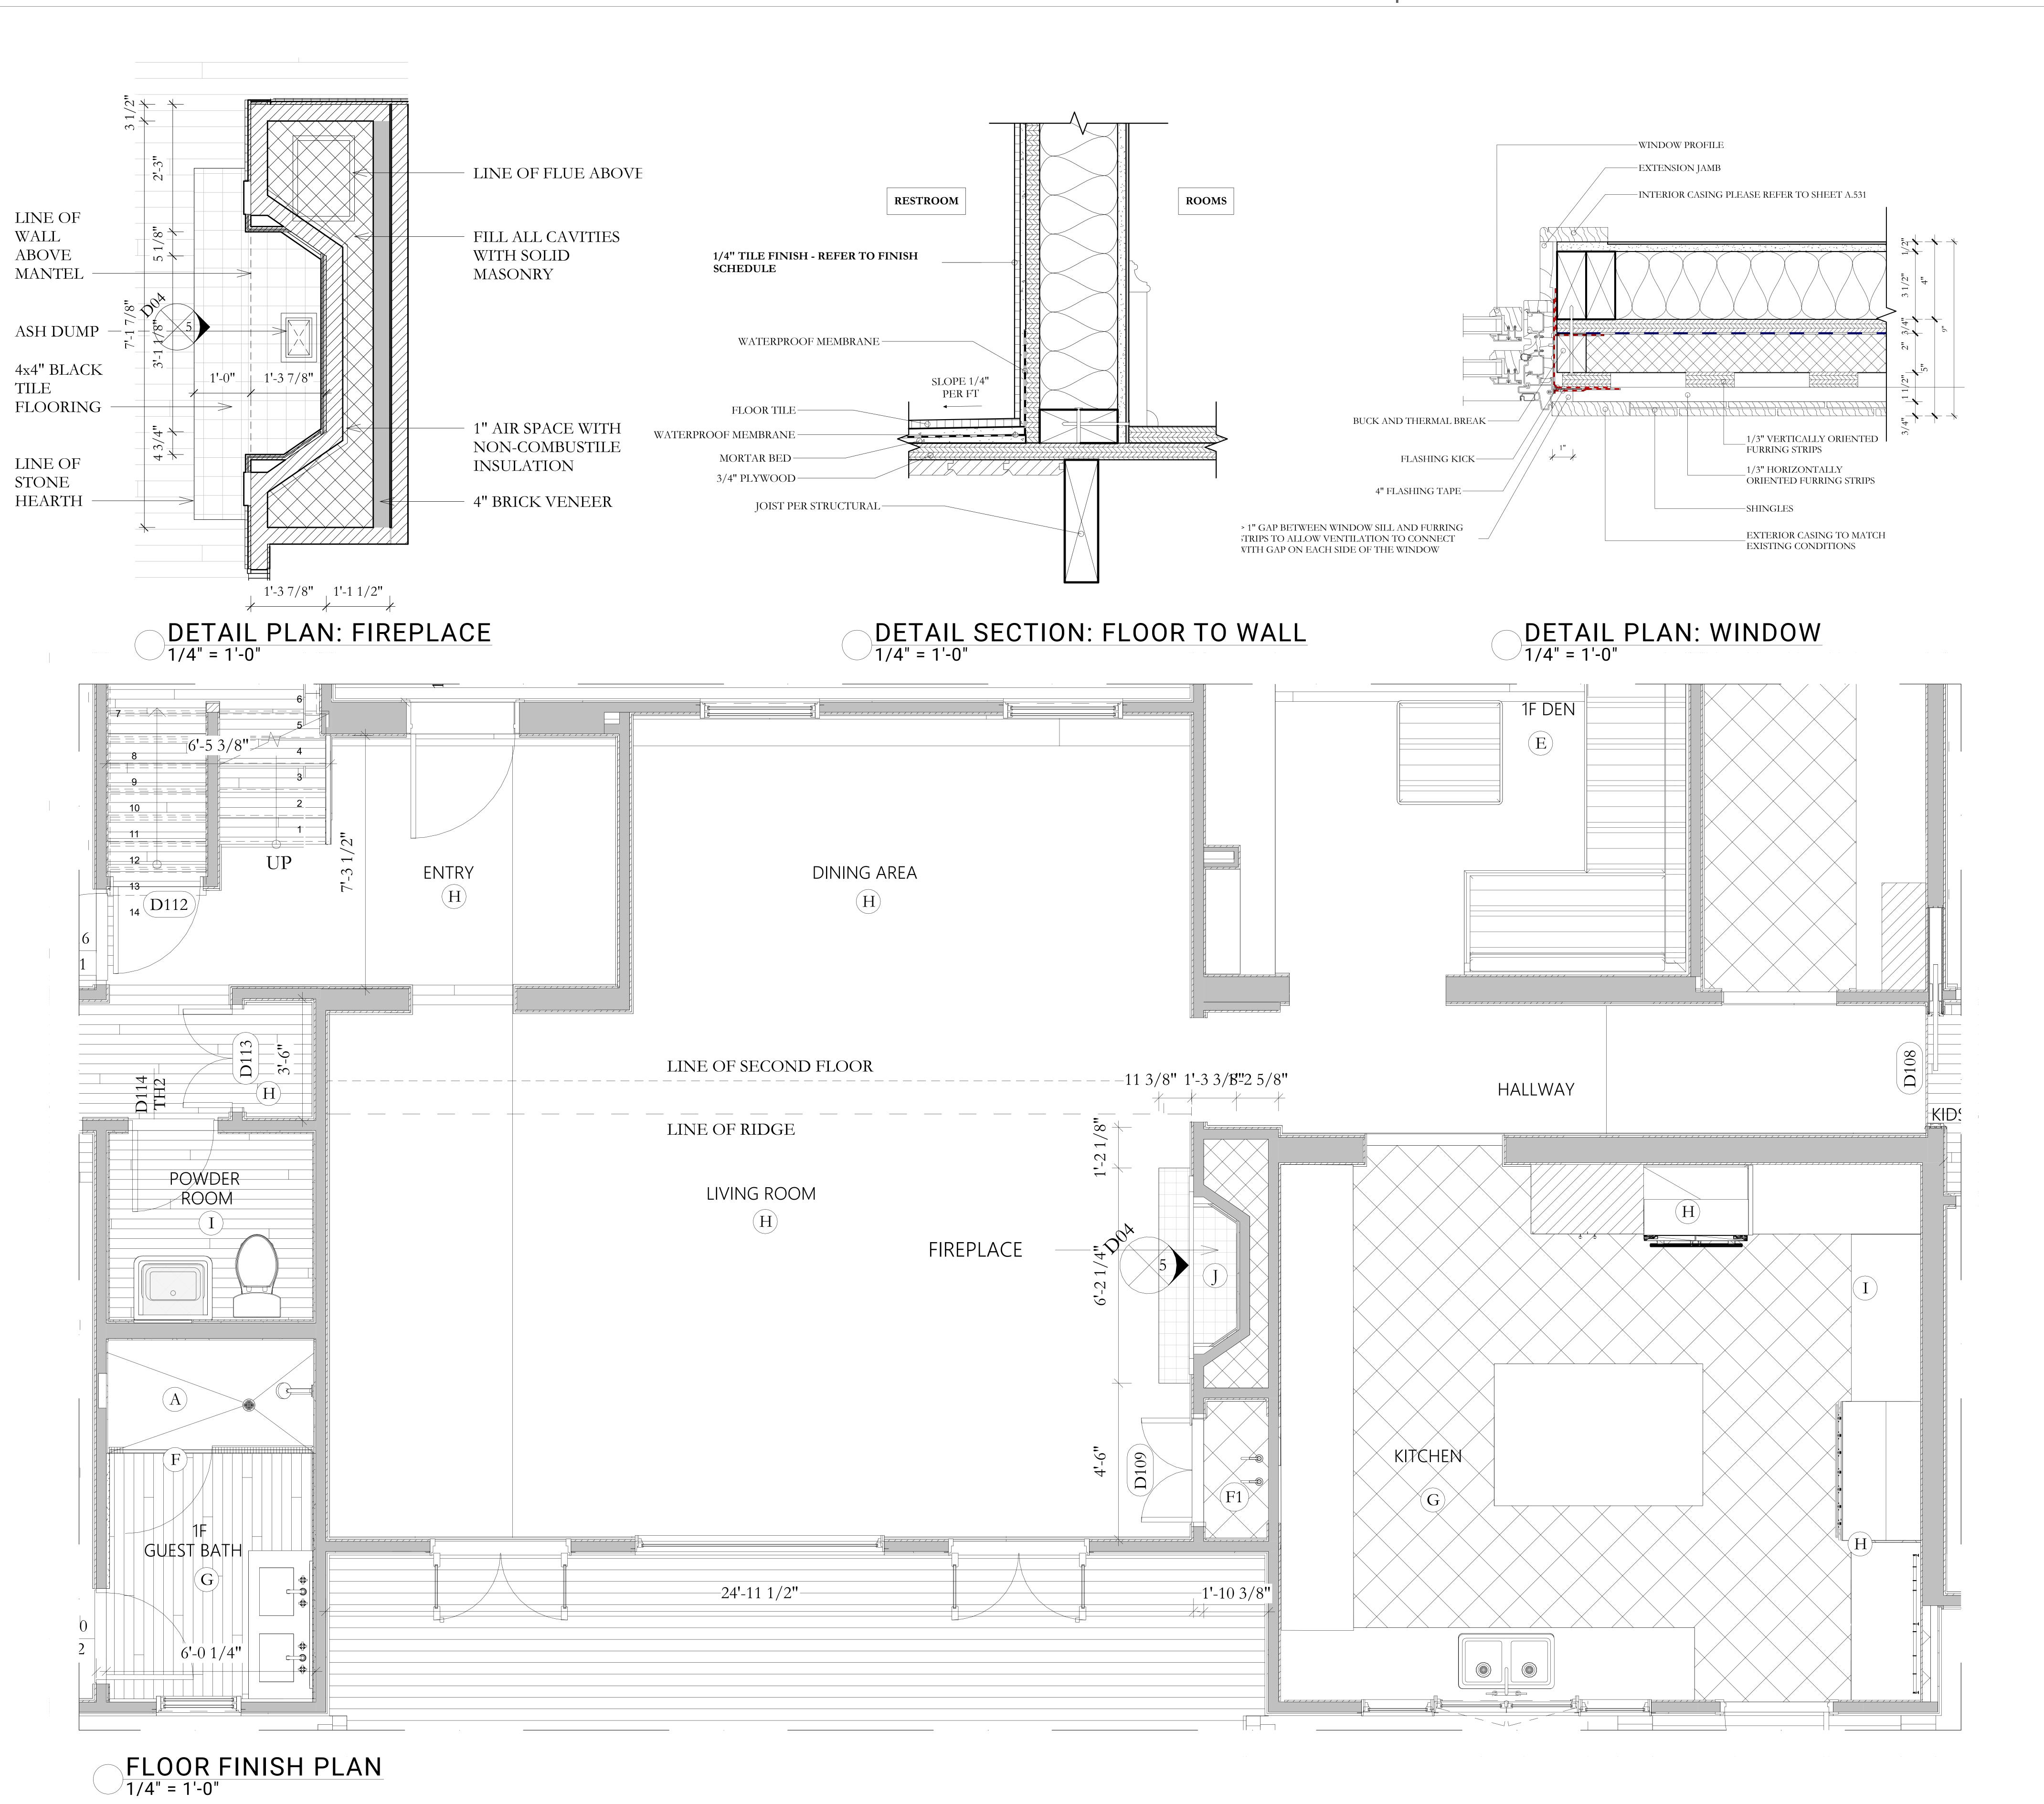

DRAWINGS BIM COORDINATION - PARAMETRIC OBJECTS CREATION







Large Scale Projects

25+ 

Residential Units

Expert Architects 9,500

Construction drawings

# TRUSTED BY:

GREGORY TUCK ARCHITECTURE

68 Jay Street. Suite 722 Brooklyn, NY 11201





LINO CONSTRUCTION

2 Arlene CT. Centereach, NY 11720 221 West 37th Street, 5th Floor New York, NY 10018

NEWYORK

250 Parl Avenue South, Third Floor New York, NY 10003



PRACTICAL ARTS

52 Spring Close Hwy East Hampton, NY 11937



1 Whitehall Street, 14th Floor New York, NY 10004

holger meyer architektur

Kaiser-Ludwig-Platz 5 Prisaca Dornei NR. 4F

FRIDA ESCOBEDO

Mexico City - New York City



Berg-am-Laim-Straße 107 81673 Munich, Germany







IAC STUDIO Work Samples Residential iacstudio.com 4/8





#### SECTION 1/4" = 1'-0"















1/2" PLYWOOD FURRING STRIP (PERPENDICULAR TO PITCH)

STAPLES —

DETAIL SECTION: WALL

1/4" = 1'-0"









| PLUMBING FIXTURES SCHEDULE |            |                                                                                                                                  |                                 |                               |          |       |
|----------------------------|------------|----------------------------------------------------------------------------------------------------------------------------------|---------------------------------|-------------------------------|----------|-------|
| TAG                        | TYPE       | NOTES