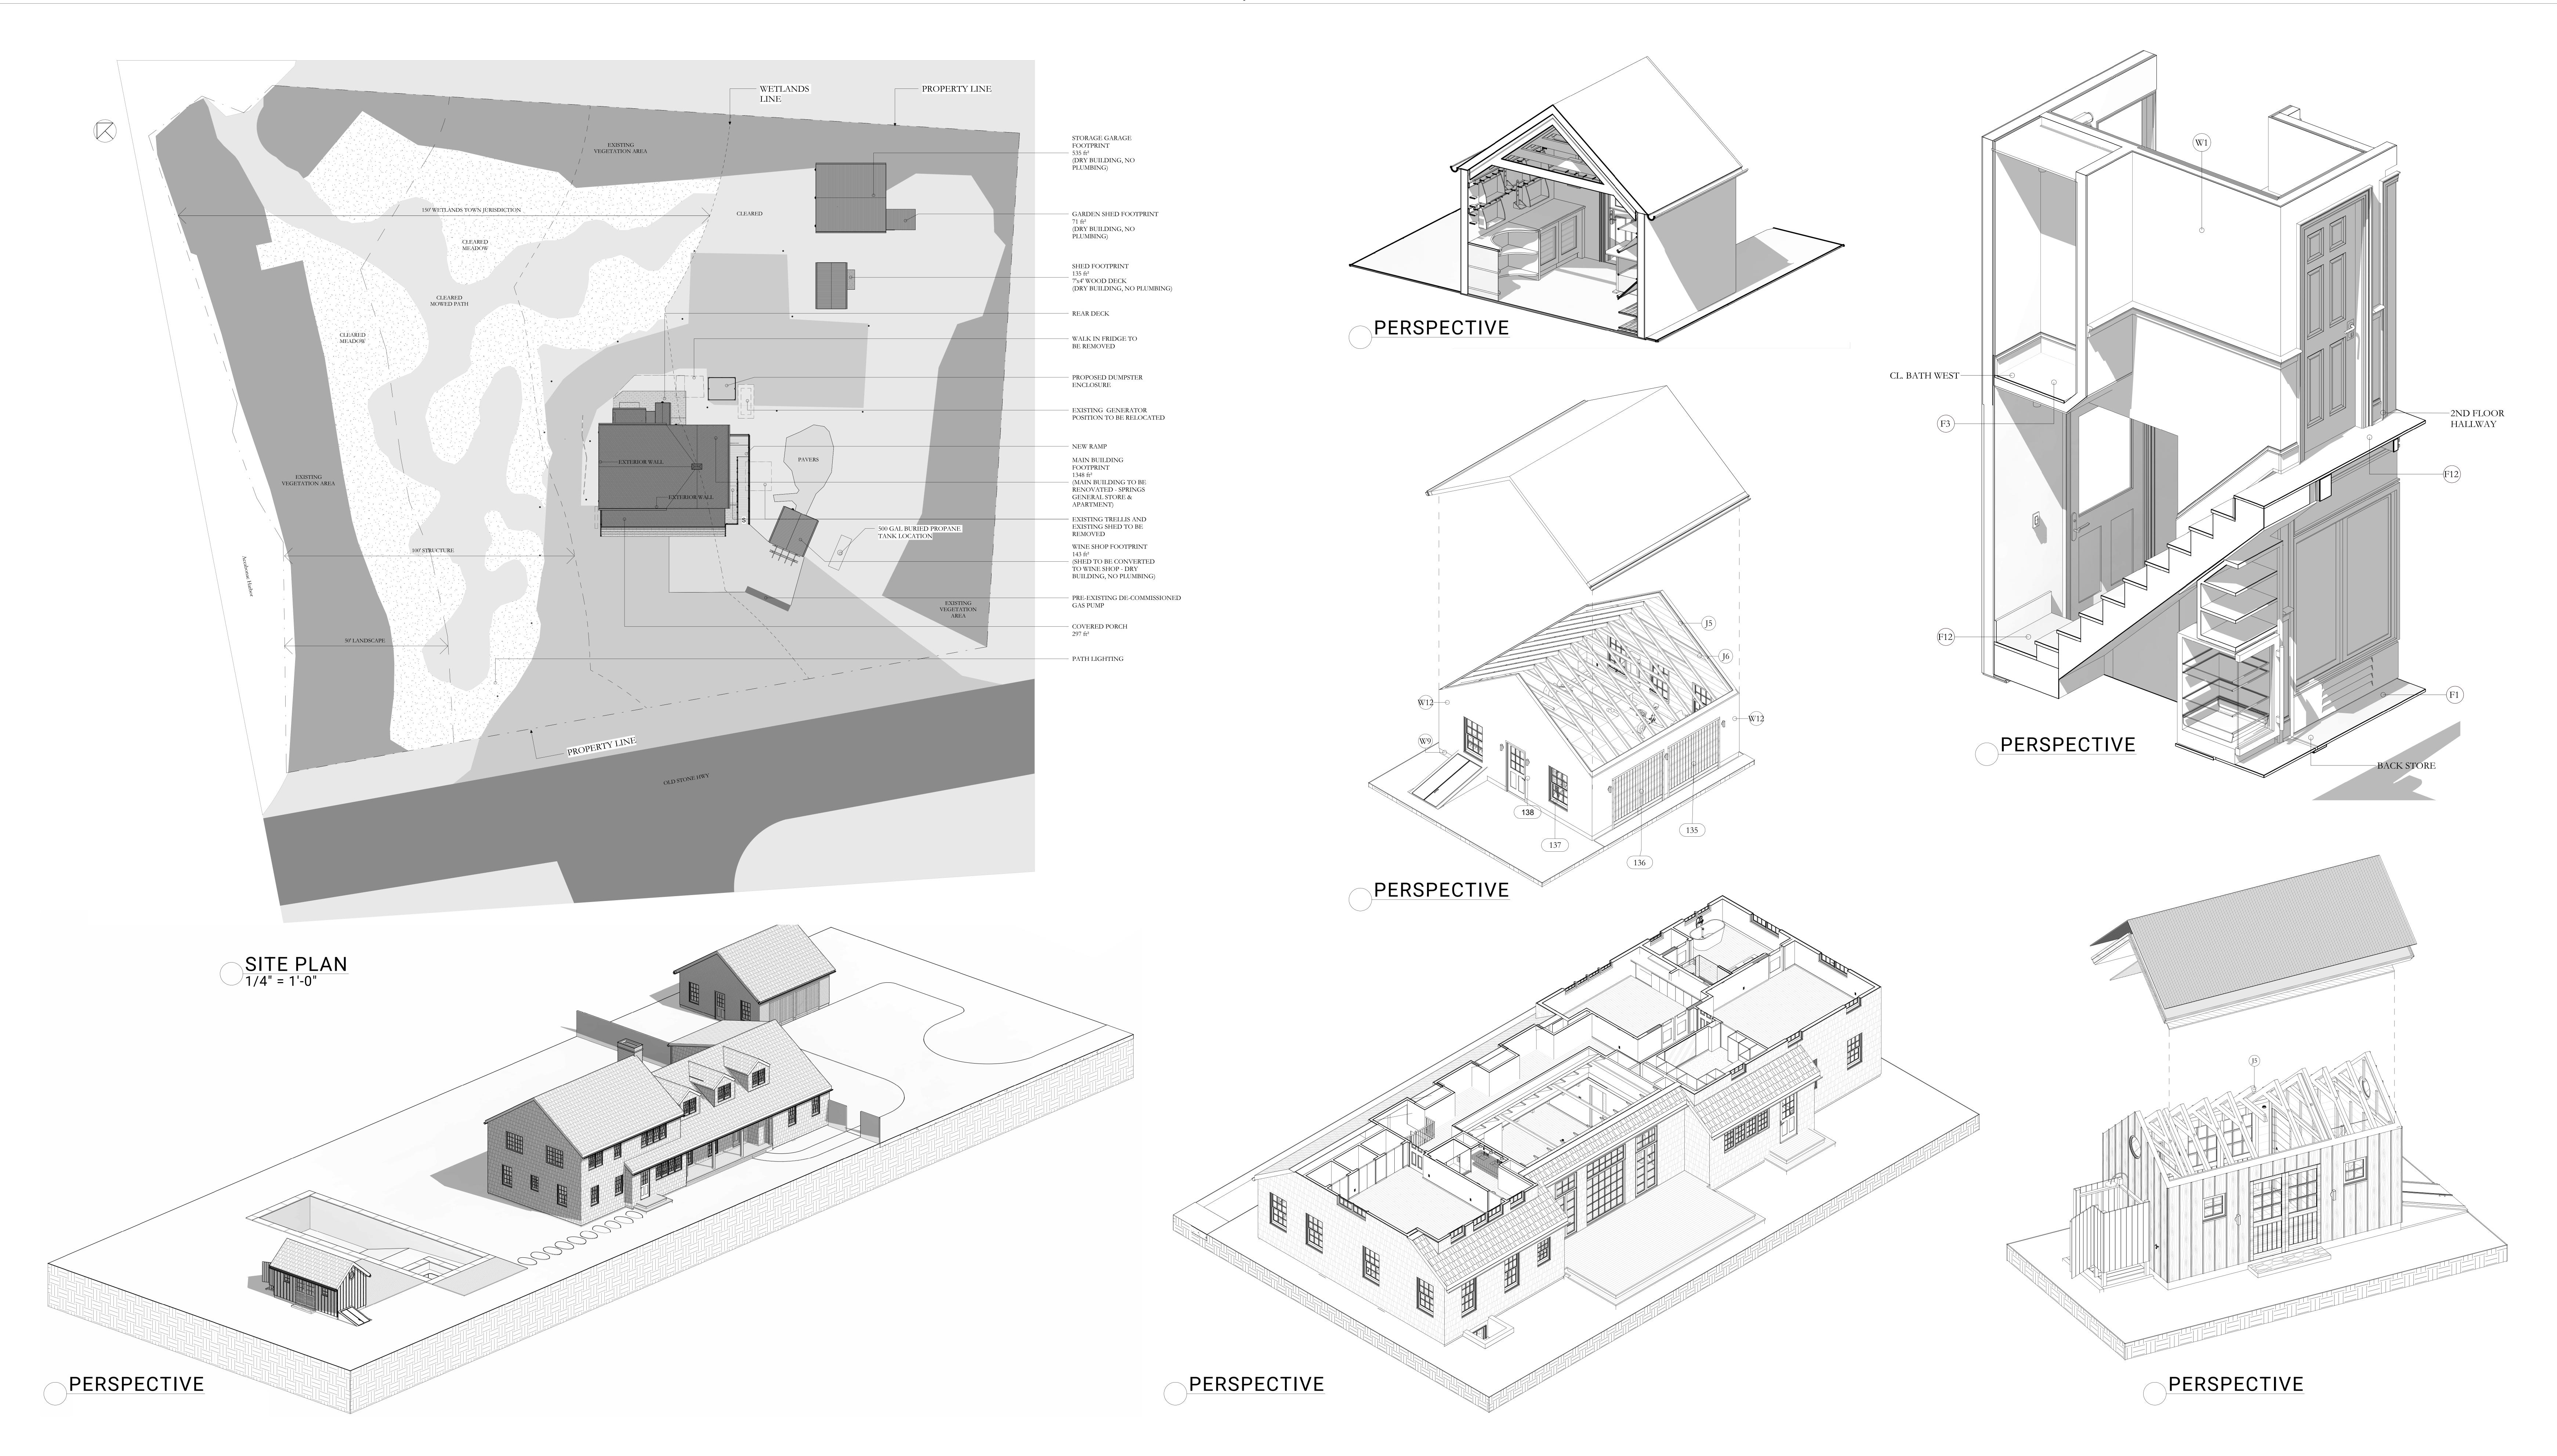

L



# OUR SERVICES: AUTOCAD, ARCHICAD & REVIT DRAFTING

MODELING - SD | DD | CD - DETAILS - SHOP DRAWINGS BIM COORDINATION - PARAMETRIC OBJECTS CREATION







Large Scale Projects

25+ 

Residential Units

Expert Architects 9,500

Construction drawings

# TRUSTED BY:

GREGORY TUCK ARCHITECTURE

68 Jay Street. Suite 722 Brooklyn, NY 11201





LINO CONSTRUCTION

2 Arlene CT. Centereach, NY 11720 221 West 37th Street, 5th Floor New York, NY 10018

NEWYORK

250 Parl Avenue South, Third Floor New York, NY 10003



PRACTICAL ARTS

52 Spring Close Hwy East Hampton, NY 11937



1 Whitehall Street, 14th Floor New York, NY 10004

holger meyer architektur

Kaiser-Ludwig-Platz 5 Prisaca Dornei NR. 4F

FRIDA ESCOBEDO

Mexico City - New York City



Berg-am-Laim-Straße 107 81673 Munich, Germany







IAC STUDIO Work Samples Residential iacstudio.com 4/8





#### SECTION 1/4" = 1'-0"















1/2" PLYWOOD FURRING STRIP (PERPENDICULAR TO PITCH)

STAPLES —

DETAIL SECTION: WALL

1/4" = 1'-0"









| PLUMBING FIXTURES SCHEDULE |            |                                                                                                                                  |                                 |                               |          |       |
|----------------------------|------------|----------------------------------------------------------------------------------------------------------------------------------|---------------------------------|-------------------------------|----------|-------|
| TAG                        | TYPE       | NOTES