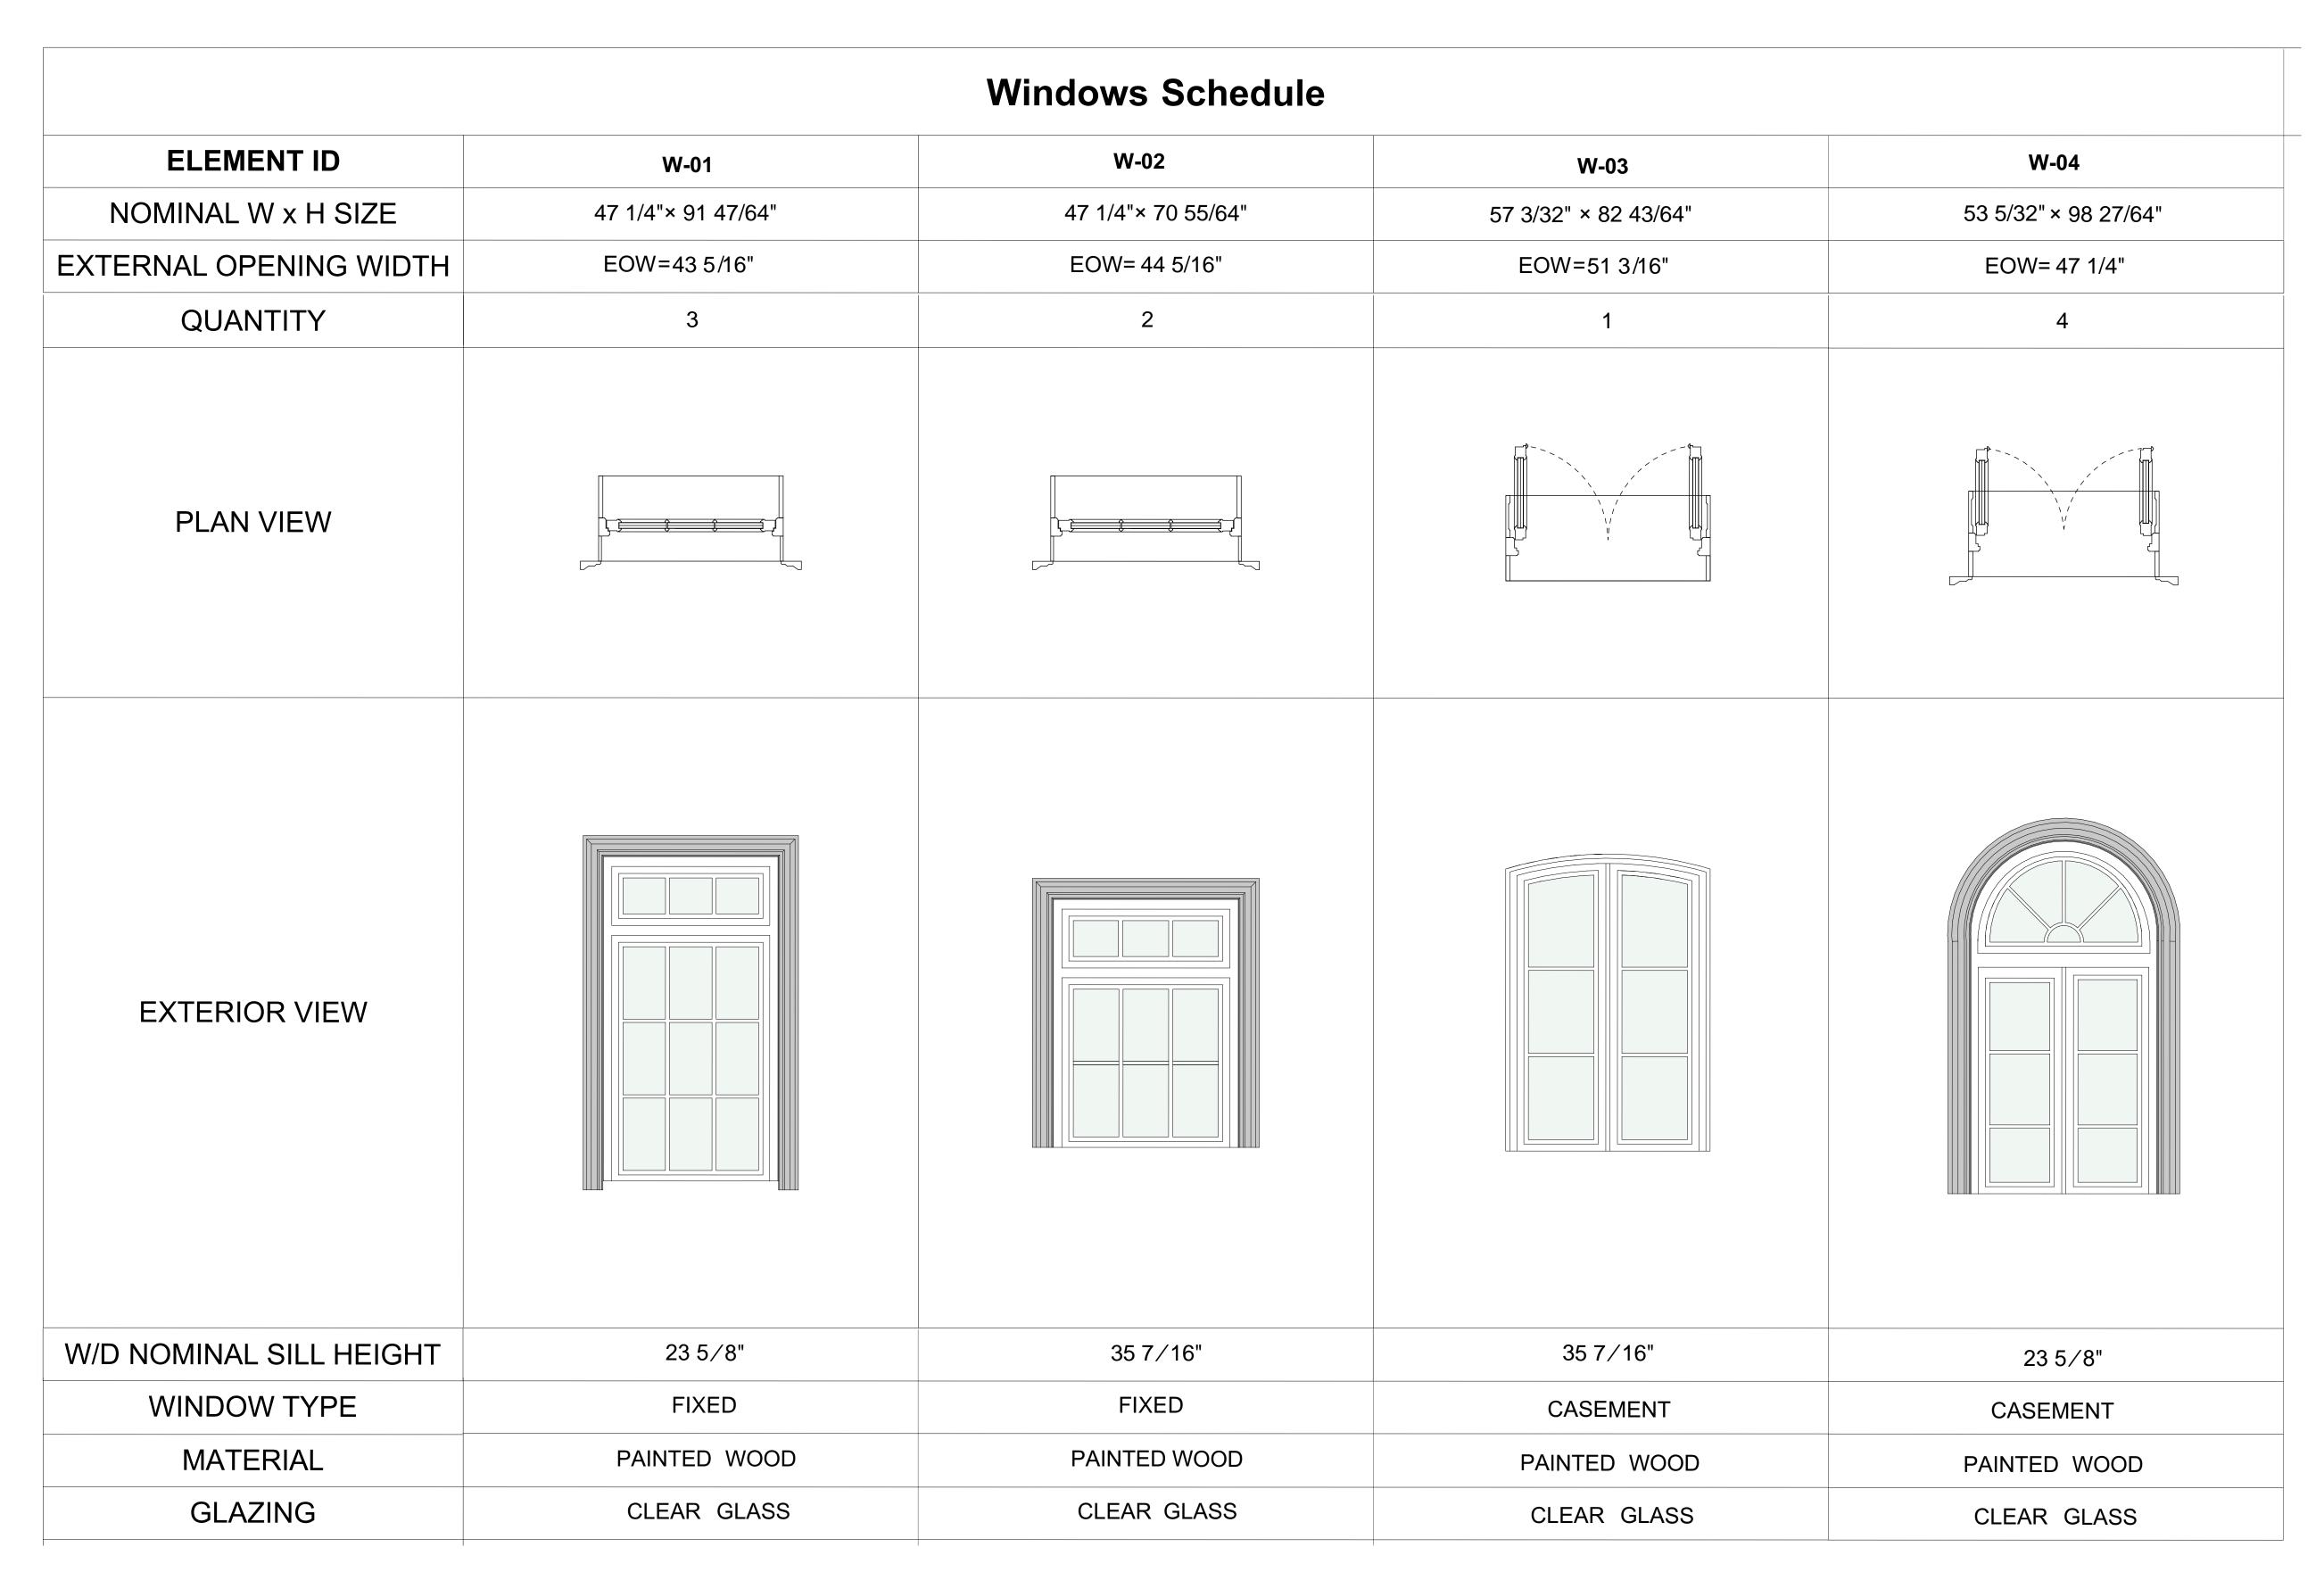

#### SECTION 1/4" = 1'-0"

1/2" PLYWOOD FURRING STRIP (PERPENDICULAR TO PITCH)

STAPLES —

DETAIL SECTION: WALL

1/4" = 1'-0"

| PLUMBING FIXTURES SCHEDULE |            |                                                                                                                                  |                                 |                               |          |       |
|----------------------------|------------|----------------------------------------------------------------------------------------------------------------------------------|---------------------------------|-------------------------------|----------|-------|
| TAG                        | TYPE       | NOTES                                                                                                                            | ROOM                            | SPECS<br>SHEET URL            | QTY      | IMAGE |
| P14                        | SHOWERHEAD | Devonshire Single-function showerhead,<br>1.75 gpm<br>K-45413-G                                                                  | BATHROOM EAST,<br>BATHROOM WEST | https://shorturl.at<br>/acgI1 | 2        |       |
| P14: 2                     |            |                                                                                                                                  | <u> </u>                        |                               | <u> </u> |       |
| P16                        | VALVE      | 3/4" THERMOSTATIC SHOWER WITHOUT VOLUME CONTROL ROHL SPA COLLECTION 1005N                                                        | BATHROOM EAST,<br>BATHROOM WEST | https://shorturl.at<br>/cjU23 | 2        |       |
| P16: 2                     |            |                                                                                                                                  |                                 |                               | ll       |       |
| P17                        | VALVE      | Finish: Polished Chrome Rohl Country Bath Thermostatic Valve Trim Only with Single Lever Handle - Less Rough In Model:A4914LPAPC |                                 | https://shorturl.at<br>/mpwI2 | 2        |       |
| P17: 2                     |            |                                                                                                                                  |                                 |                               |          |       |
| P18                        | SHOWER ARM | KOHLER - MasterShower Shower Arm and Flange K-7397 (SUPPLIED BY OWNER)                                                           | BATHROOM EAST<br>BATHROOM WEST  | https://shorturl.at<br>/ensGP | 2        |       |