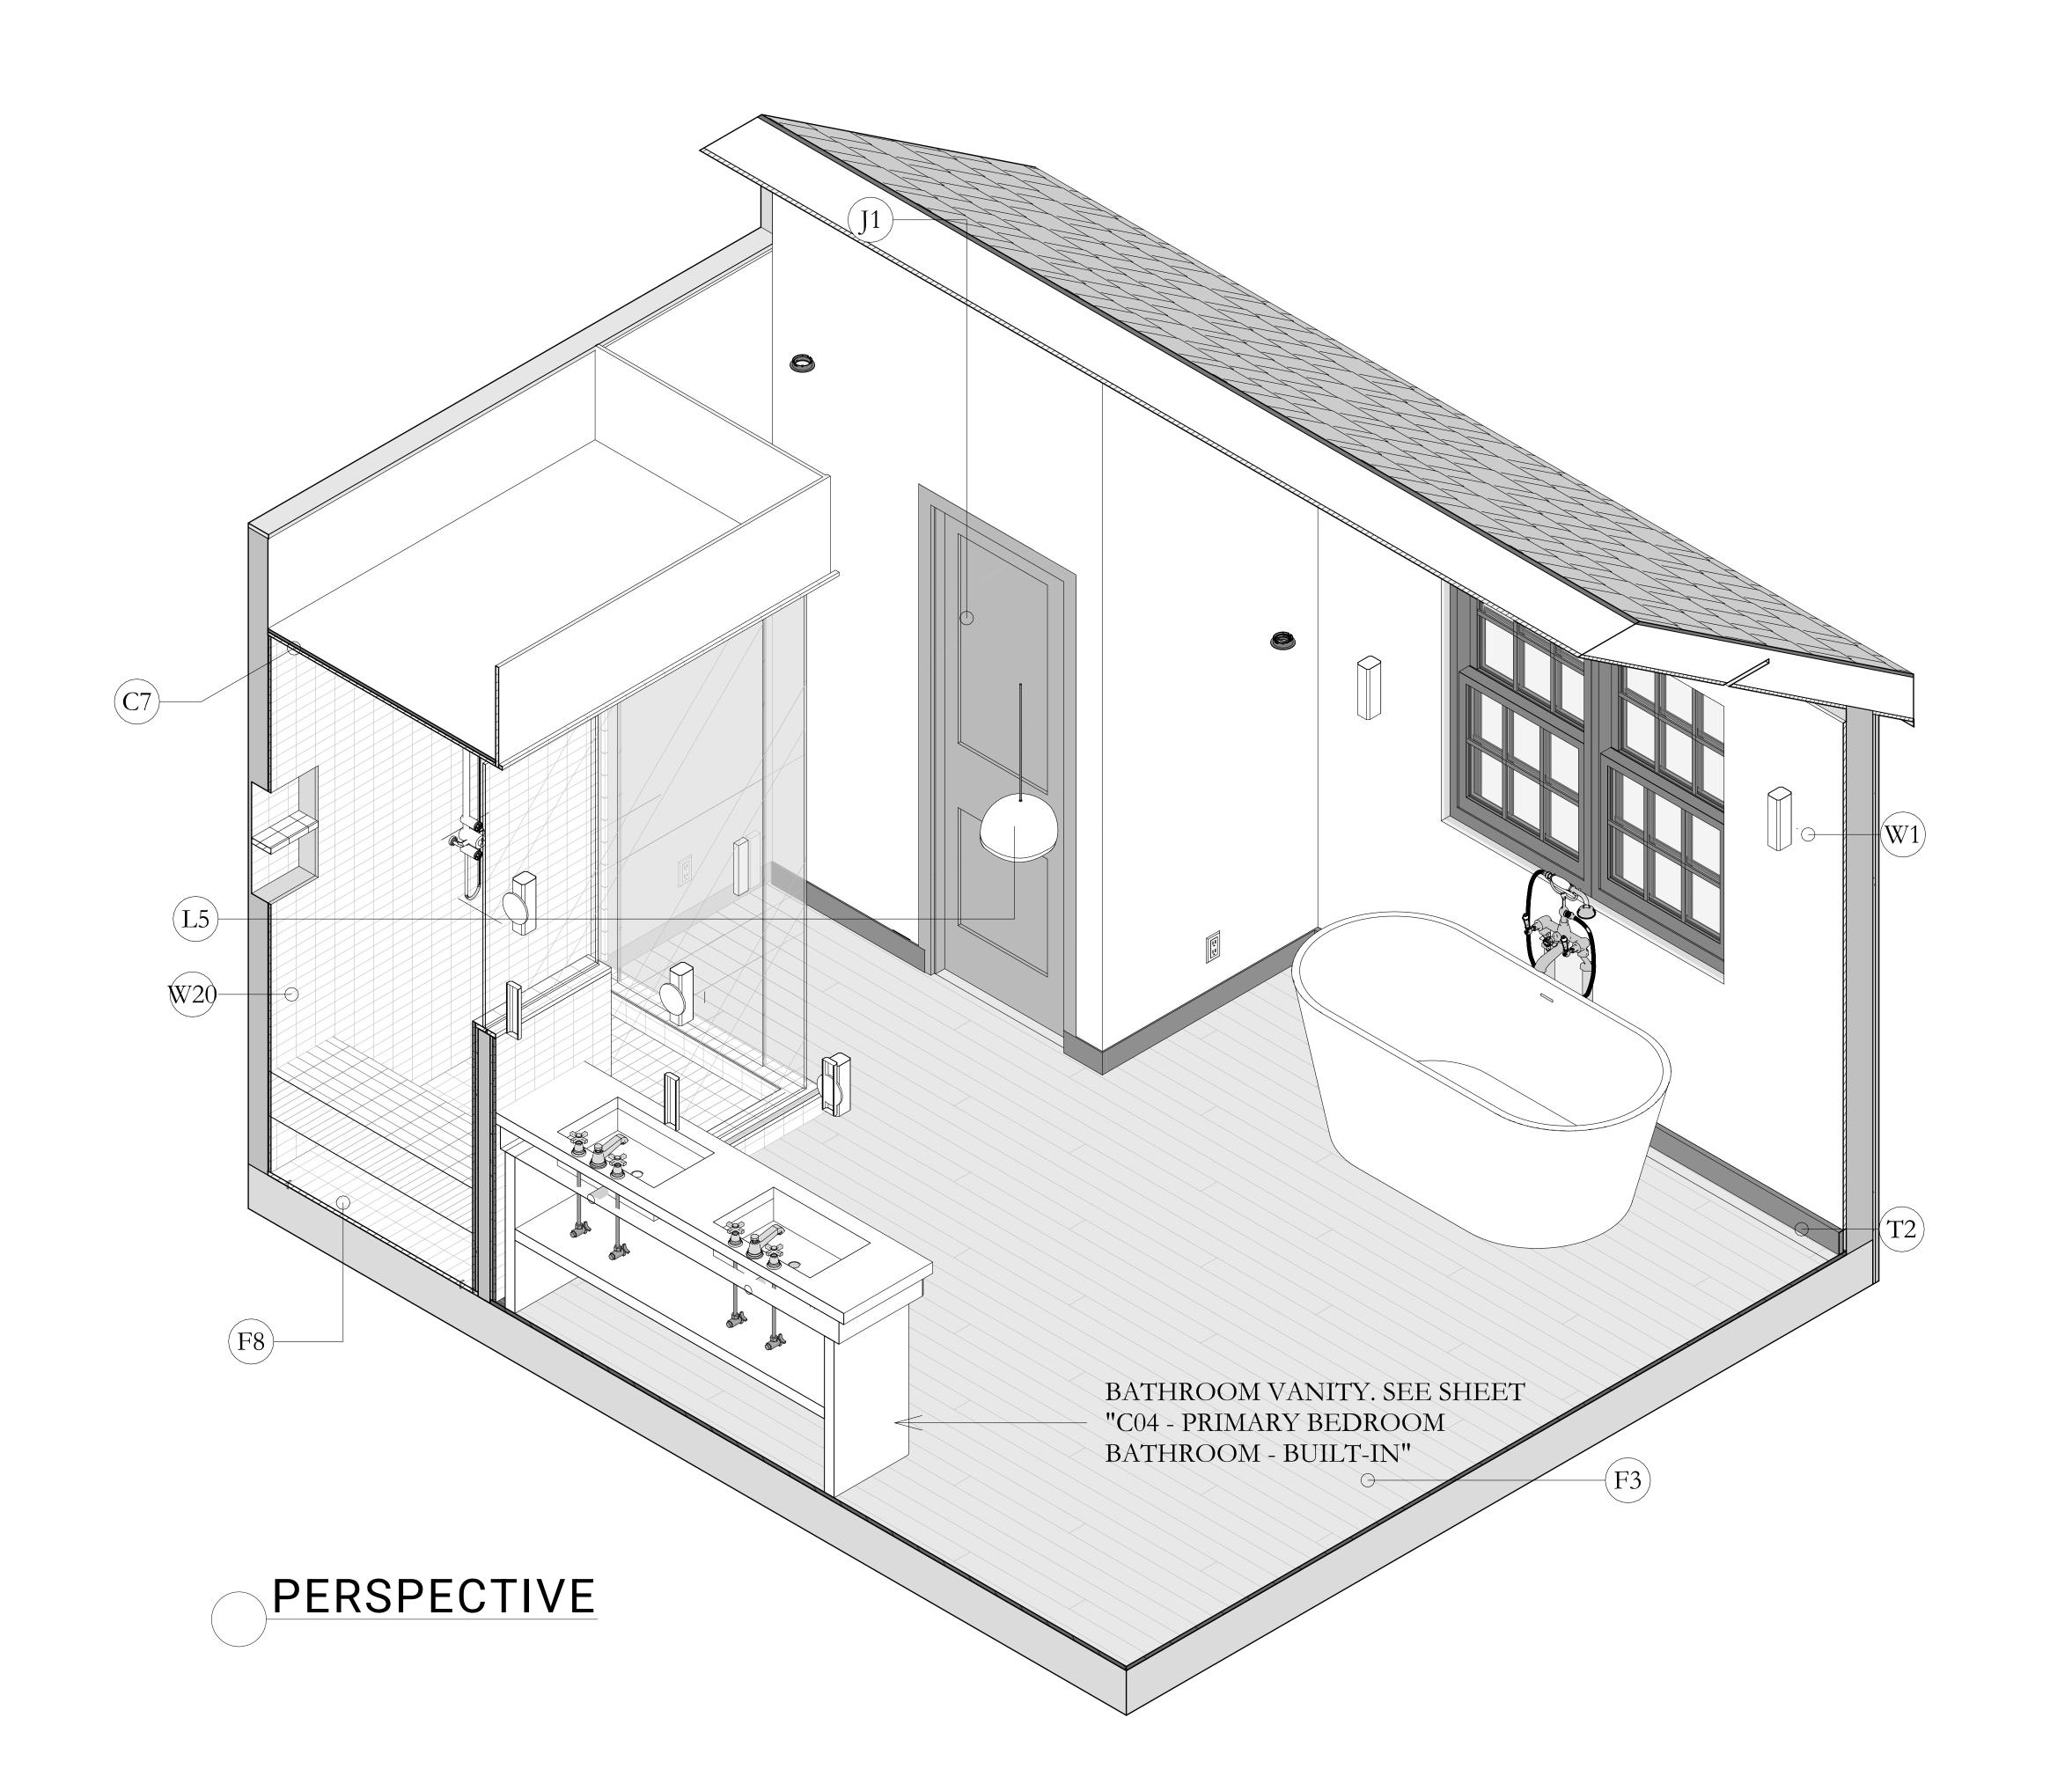

nits

Expert Architects 9,500

Construction drawings

# TRUSTED BY:

GREGORY TUCK ARCHITECTURE

68 Jay Street. Suite 722 Brooklyn, NY 11201





LINO CONSTRUCTION

2 Arlene CT. Centereach, NY 11720 221 West 37th Street, 5th Floor New York, NY 10018

NEWYORK

250 Parl Avenue South, Third Floor New York, NY 10003



PRACTICAL ARTS

52 Spring Close Hwy East Hampton, NY 11937



1 Whitehall Street, 14th Floor New York, NY 10004

holger meyer architektur

Kaiser-Ludwig-Platz 5 Prisaca Dornei NR. 4F

FRIDA ESCOBEDO

Mexico City - New York City



Berg-am-Laim-Straße 107 81673 Munich, Germany







IAC STUDIO Work Samples Residential iacstudio.com 4/8





#### SECTION 1/4" = 1'-0"















1/2" PLYWOOD FURRING STRIP (PERPENDICULAR TO PITCH)

STAPLES —

DETAIL SECTION: WALL

1/4" = 1'-0"









| PLUMBING FIXTURES SCHEDULE |            |                                                                                                                                  |                                 |                               |          |       |
|----------------------------|------------|----------------------------------------------------------------------------------------------------------------------------------|---------------------------------|-------------------------------|----------|-------|
| TAG                        | TYPE       | NOTES                                                                                                                            | ROOM                            | SPECS<br>SHEET URL            | QTY      | IMAGE |
| P14