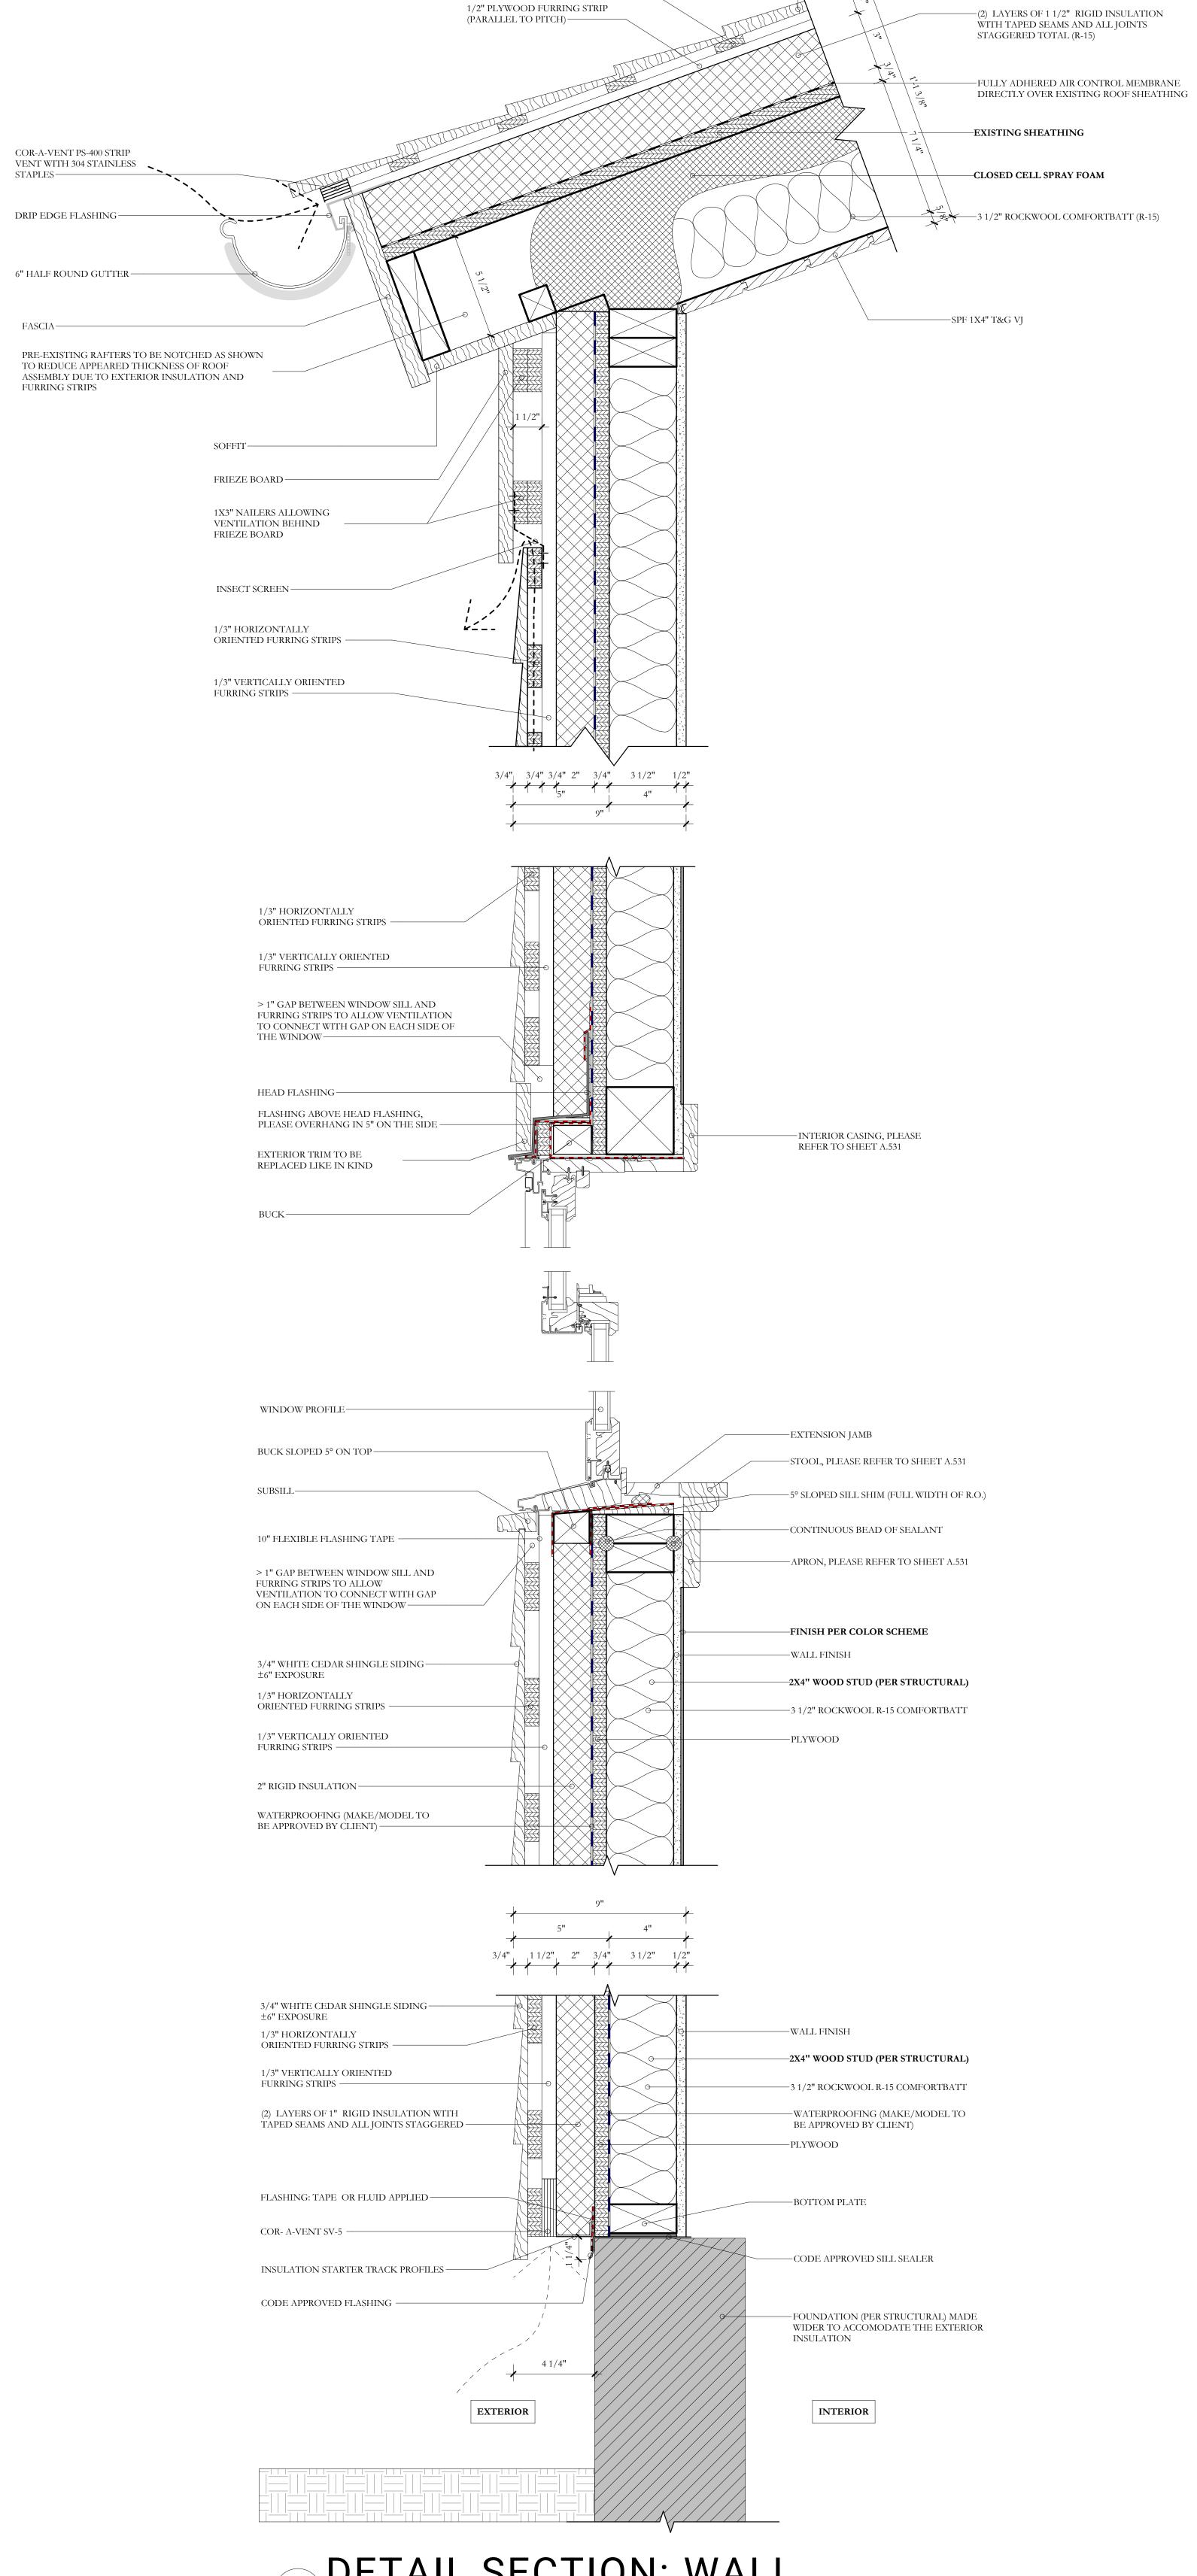

#### SECTION 1/4" = 1'-0"

1/2" PLYWOOD FURRING STRIP (PERPENDICULAR TO PITCH)

STAPLES —

DETAIL SECTION: WALL

1/4" = 1'-0"

| PLUMBING FIXTURES SCHEDULE |            |                                                                                                                                  |                                 |                               |          |       |
|----------------------------|------------|----------------------------------------------------------------------------------------------------------------------------------|---------------------------------|-------------------------------|----------|-------|
| TAG                        | TYPE       | NOTES                                                                                                                            | ROOM                            | SPECS<br>SHEET URL            | QTY      | IMAGE |
| P14                        | SHOWERHEAD | Devonshire Single-function showerhead,<br>1.75 gpm<br>K-45413-G                                                                  | BATHROOM EAST,<br>BATHROOM WEST | https://shorturl.at<br>/acgI1 | 2        |       |
| P14: 2                     |            |                                                                                                                                  | <u> </u>                        |                               | <u> </u> |       |
| P16                        | VALVE      | 3/4" THERMOSTATIC SHOWER WITHOUT VOLUME CONTROL ROHL SPA COLLECTION 1005N                                                        | BATHROOM EAST,<br>BATHROOM WEST | https://shorturl.at<br>/cjU23 | 2        |       |
| P16: 2                     |            |                                                                                                                                  |                                 |                               | ll       |       |
| P17                        | VALVE      | Finish: Polished Chrome Rohl Country Bath Thermostatic Valve Trim Only with Single Lever Handle - Less Rough In Model:A4914LPAPC |                                 | https://shorturl.at<br>/mpwI2 | 2        |       |
| P17: 2                     |            |                                                                                                                                  |                                 |                               |          |       |
| P18                        | SHOWER ARM | KOHLER - MasterShower Shower Arm and Flange K-7397 (SUPPLIED BY OWNER)                                                           | BATHROOM EAST<br>BATHROOM WEST  | https://shorturl.at<br>/ensGP | 2        |       |