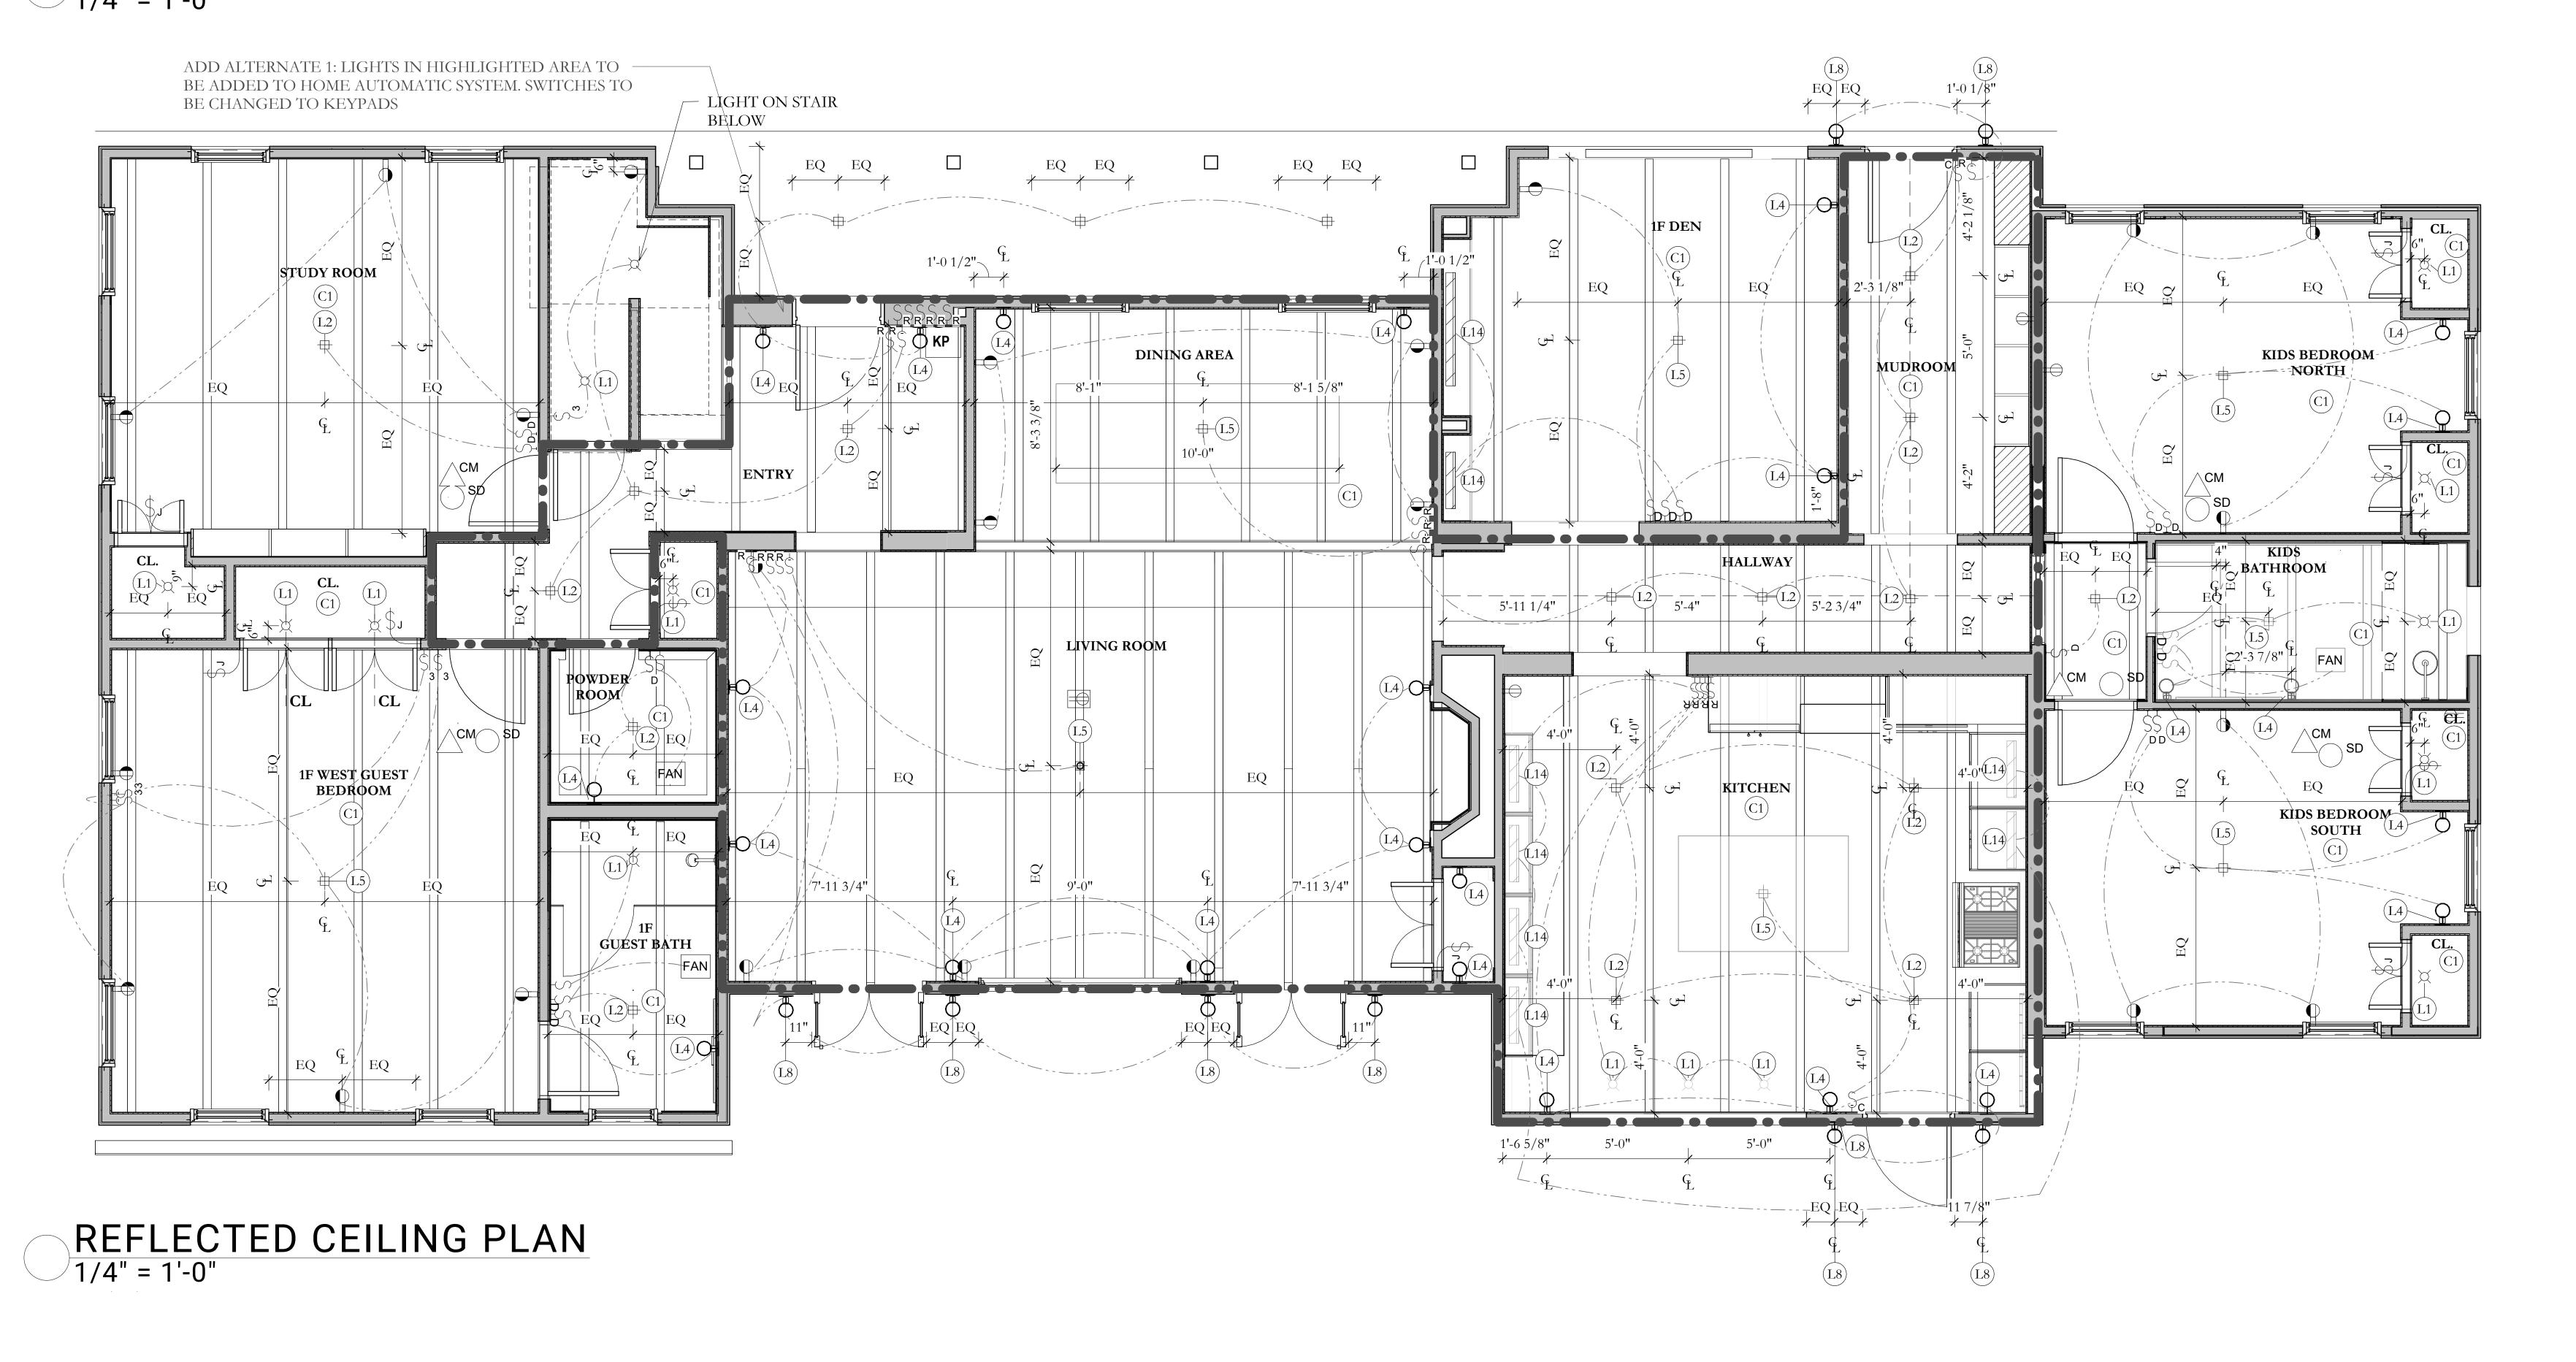

LS - SHOP DRAWINGS BIM COORDINATION - PARAMETRIC OBJECTS CREATION







Large Scale Projects

25+ 

Residential Units

Expert Architects 9,500

Construction drawings

# TRUSTED BY:

GREGORY TUCK ARCHITECTURE

68 Jay Street. Suite 722 Brooklyn, NY 11201





LINO CONSTRUCTION

2 Arlene CT. Centereach, NY 11720 221 West 37th Street, 5th Floor New York, NY 10018

NEWYORK

250 Parl Avenue South, Third Floor New York, NY 10003



PRACTICAL ARTS

52 Spring Close Hwy East Hampton, NY 11937



1 Whitehall Street, 14th Floor New York, NY 10004

holger meyer architektur

Kaiser-Ludwig-Platz 5 Prisaca Dornei NR. 4F

FRIDA ESCOBEDO

Mexico City - New York City



Berg-am-Laim-Straße 107 81673 Munich, Germany







IAC STUDIO Work Samples Residential iacstudio.com 4/8





#### SECTION 1/4" = 1'-0"















1/2" PLYWOOD FURRING STRIP (PERPENDICULAR TO PITCH)

STAPLES —

DETAIL SECTION: WALL

1/4" = 1'-0"









| PLUMBING FIXTURES SCHEDULE |            |                                                                                                                                  |                                 |                               |          |       |
|----------------------------|------------|----------------------------------------------------------------------------------------------------------------------------------|---------------------------------|-------------------------------|----------|-------|
| TAG                        | TYPE       | NOTES