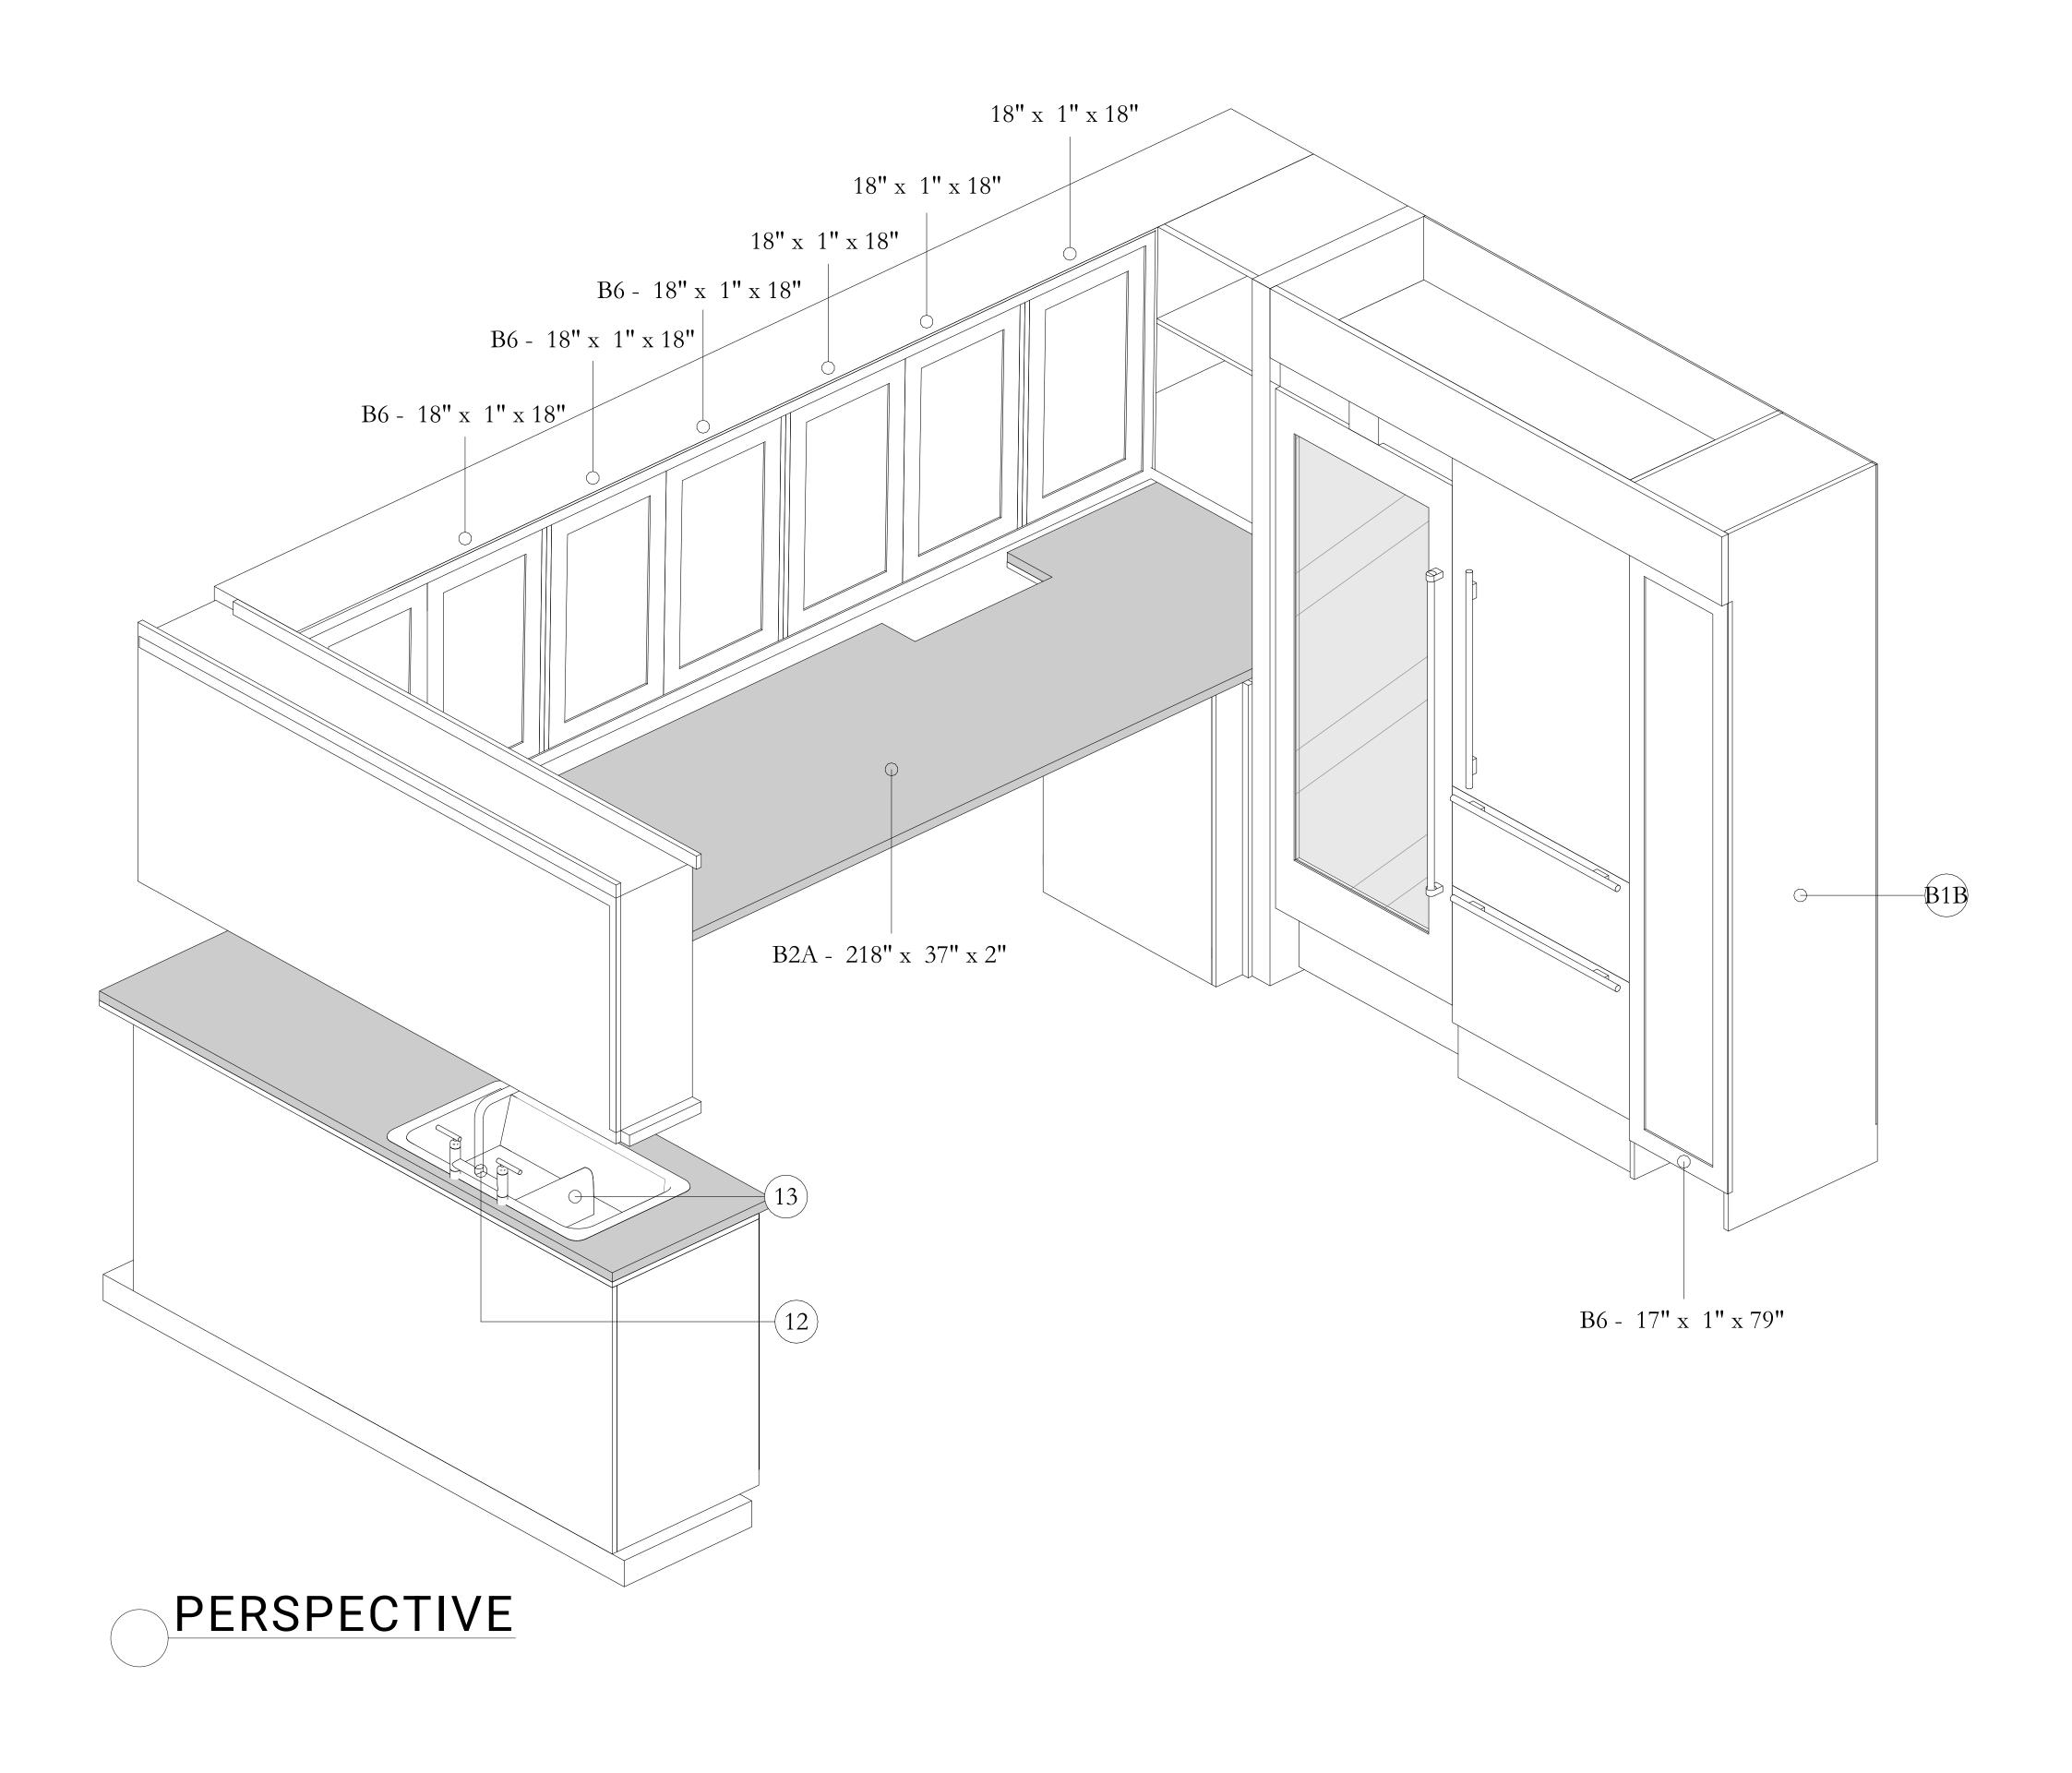

ts

Expert Architects 9,500

Construction drawings

# TRUSTED BY:

GREGORY TUCK ARCHITECTURE

68 Jay Street. Suite 722 Brooklyn, NY 11201





LINO CONSTRUCTION

2 Arlene CT. Centereach, NY 11720 221 West 37th Street, 5th Floor New York, NY 10018

NEWYORK

250 Parl Avenue South, Third Floor New York, NY 10003



PRACTICAL ARTS

52 Spring Close Hwy East Hampton, NY 11937



1 Whitehall Street, 14th Floor New York, NY 10004

holger meyer architektur

Kaiser-Ludwig-Platz 5 Prisaca Dornei NR. 4F

FRIDA ESCOBEDO

Mexico City - New York City



Berg-am-Laim-Straße 107 81673 Munich, Germany







IAC STUDIO Work Samples Residential iacstudio.com 4/8





#### SECTION 1/4" = 1'-0"















1/2" PLYWOOD FURRING STRIP (PERPENDICULAR TO PITCH)

STAPLES —

DETAIL SECTION: WALL

1/4" = 1'-0"









| PLUMBING FIXTURES SCHEDULE |            |                                                                                                                                  |                                 |                               |          |       |
|----------------------------|------------|----------------------------------------------------------------------------------------------------------------------------------|---------------------------------|-------------------------------|----------|-------|
| TAG                        | TYPE       | NOTES                                                                                                                            | ROOM                            | SPECS<br>SHEET URL            | QTY      | IMAGE |
| P14