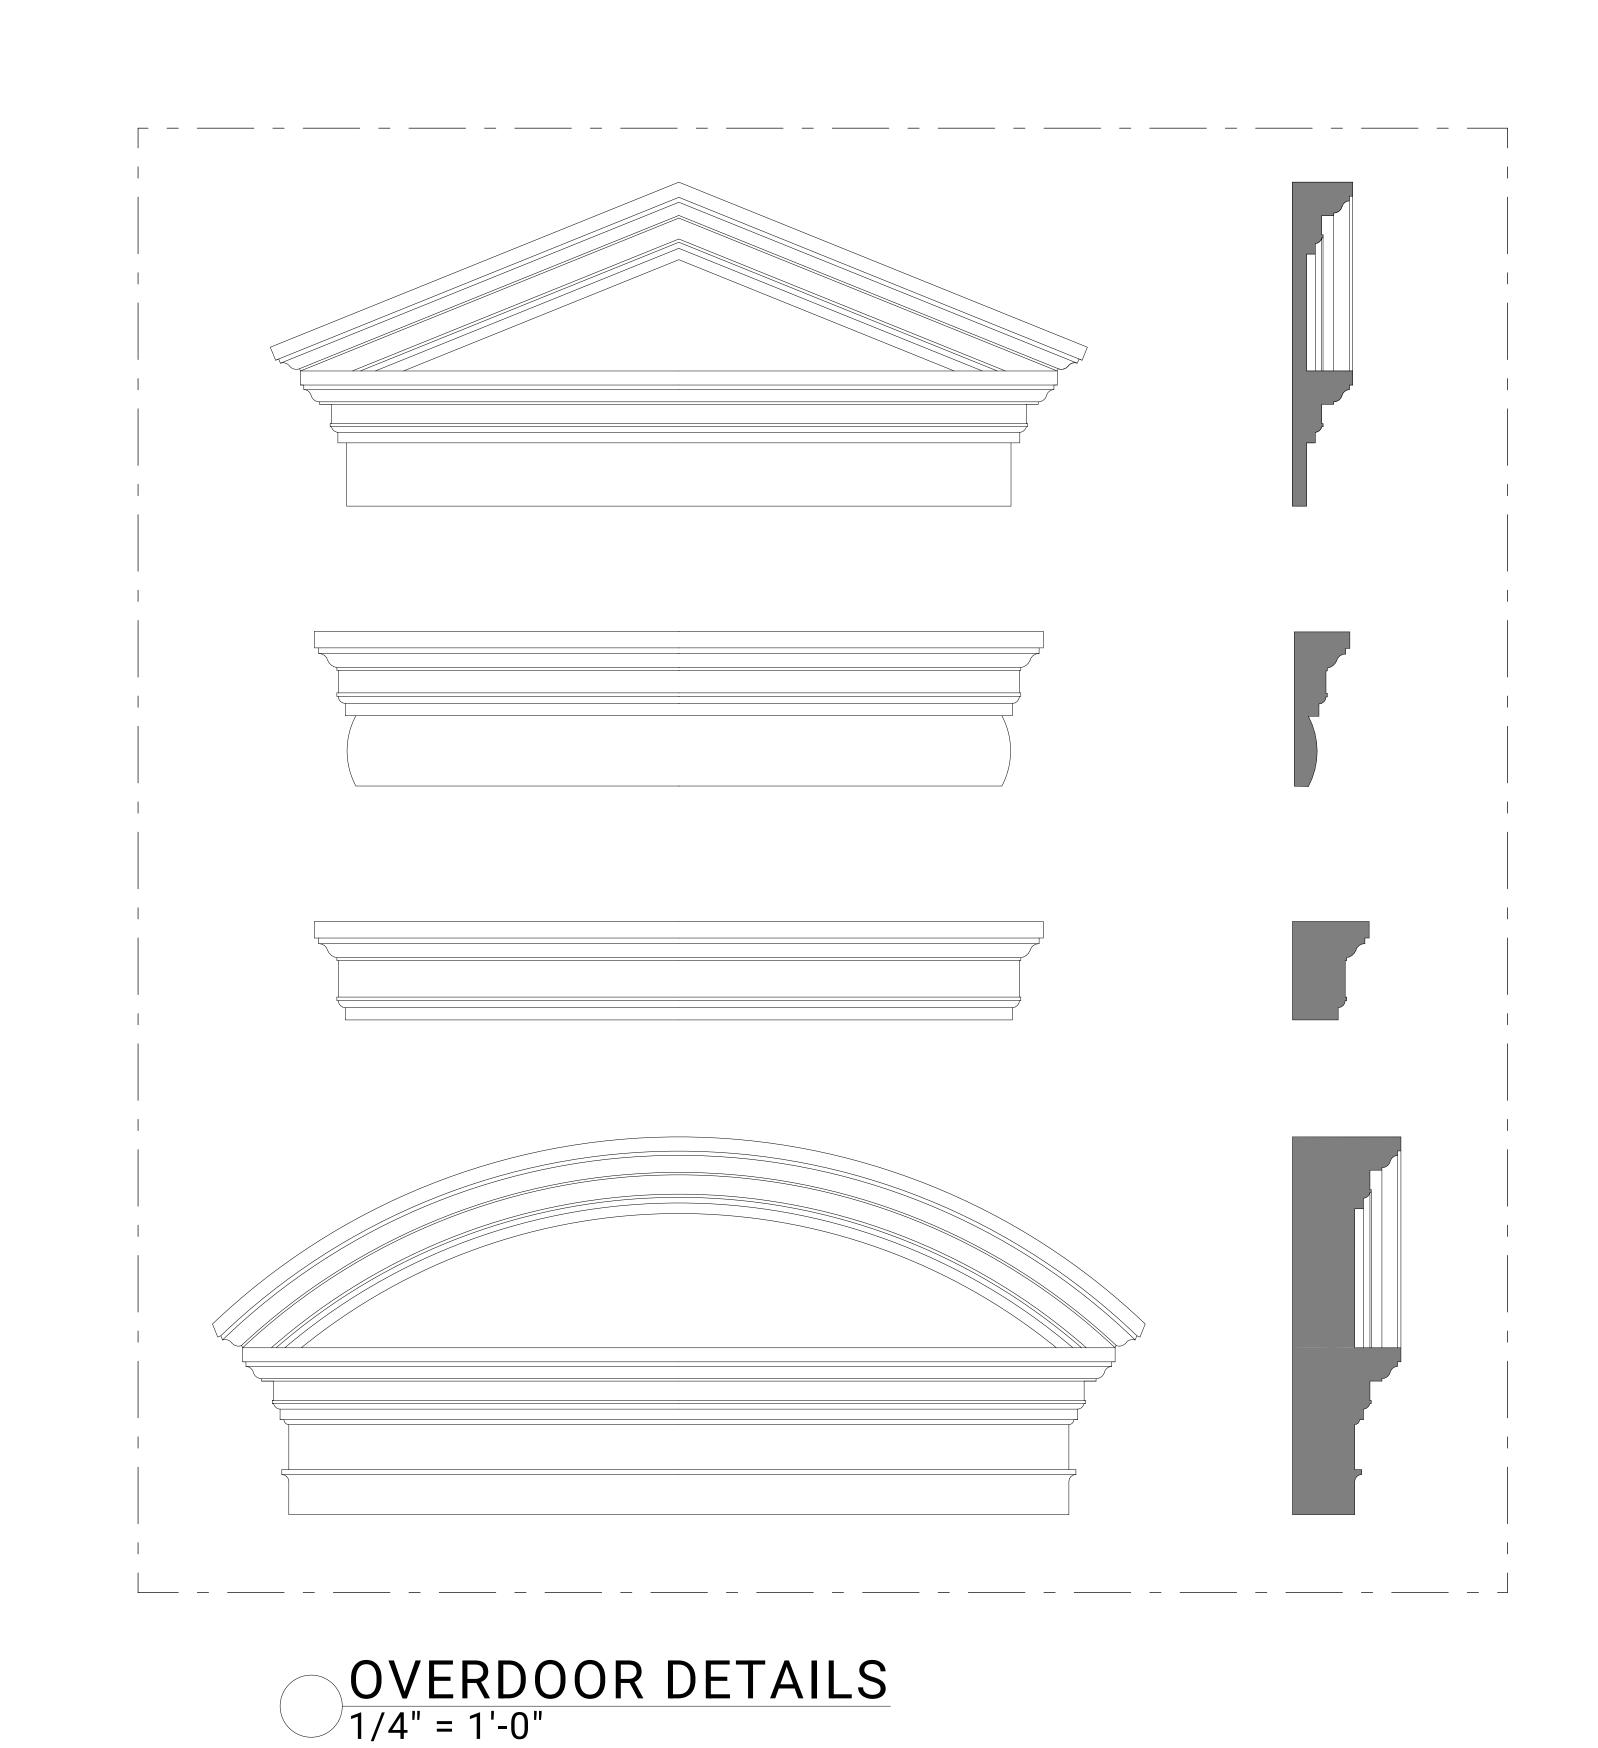

HOP DRAWINGS BIM COORDINATION - PARAMETRIC OBJECTS CREATION







Large Scale Projects

25+ 

Residential Units

Expert Architects 9,500

Construction drawings

# TRUSTED BY:

GREGORY TUCK ARCHITECTURE

68 Jay Street. Suite 722 Brooklyn, NY 11201





LINO CONSTRUCTION

2 Arlene CT. Centereach, NY 11720 221 West 37th Street, 5th Floor New York, NY 10018

NEWYORK

250 Parl Avenue South, Third Floor New York, NY 10003



PRACTICAL ARTS

52 Spring Close Hwy East Hampton, NY 11937



1 Whitehall Street, 14th Floor New York, NY 10004

holger meyer architektur

Kaiser-Ludwig-Platz 5 Prisaca Dornei NR. 4F

FRIDA ESCOBEDO

Mexico City - New York City



Berg-am-Laim-Straße 107 81673 Munich, Germany







IAC STUDIO Work Samples Residential iacstudio.com 4/8





#### SECTION 1/4" = 1'-0"















1/2" PLYWOOD FURRING STRIP (PERPENDICULAR TO PITCH)

STAPLES —

DETAIL SECTION: WALL

1/4" = 1'-0"









| PLUMBING FIXTURES SCHEDULE |            |                                                                                                                                  |                                 |                               |          |       |
|----------------------------|------------|----------------------------------------------------------------------------------------------------------------------------------|---------------------------------|-------------------------------|----------|-------|
| TAG                        | TYPE       | NOTES