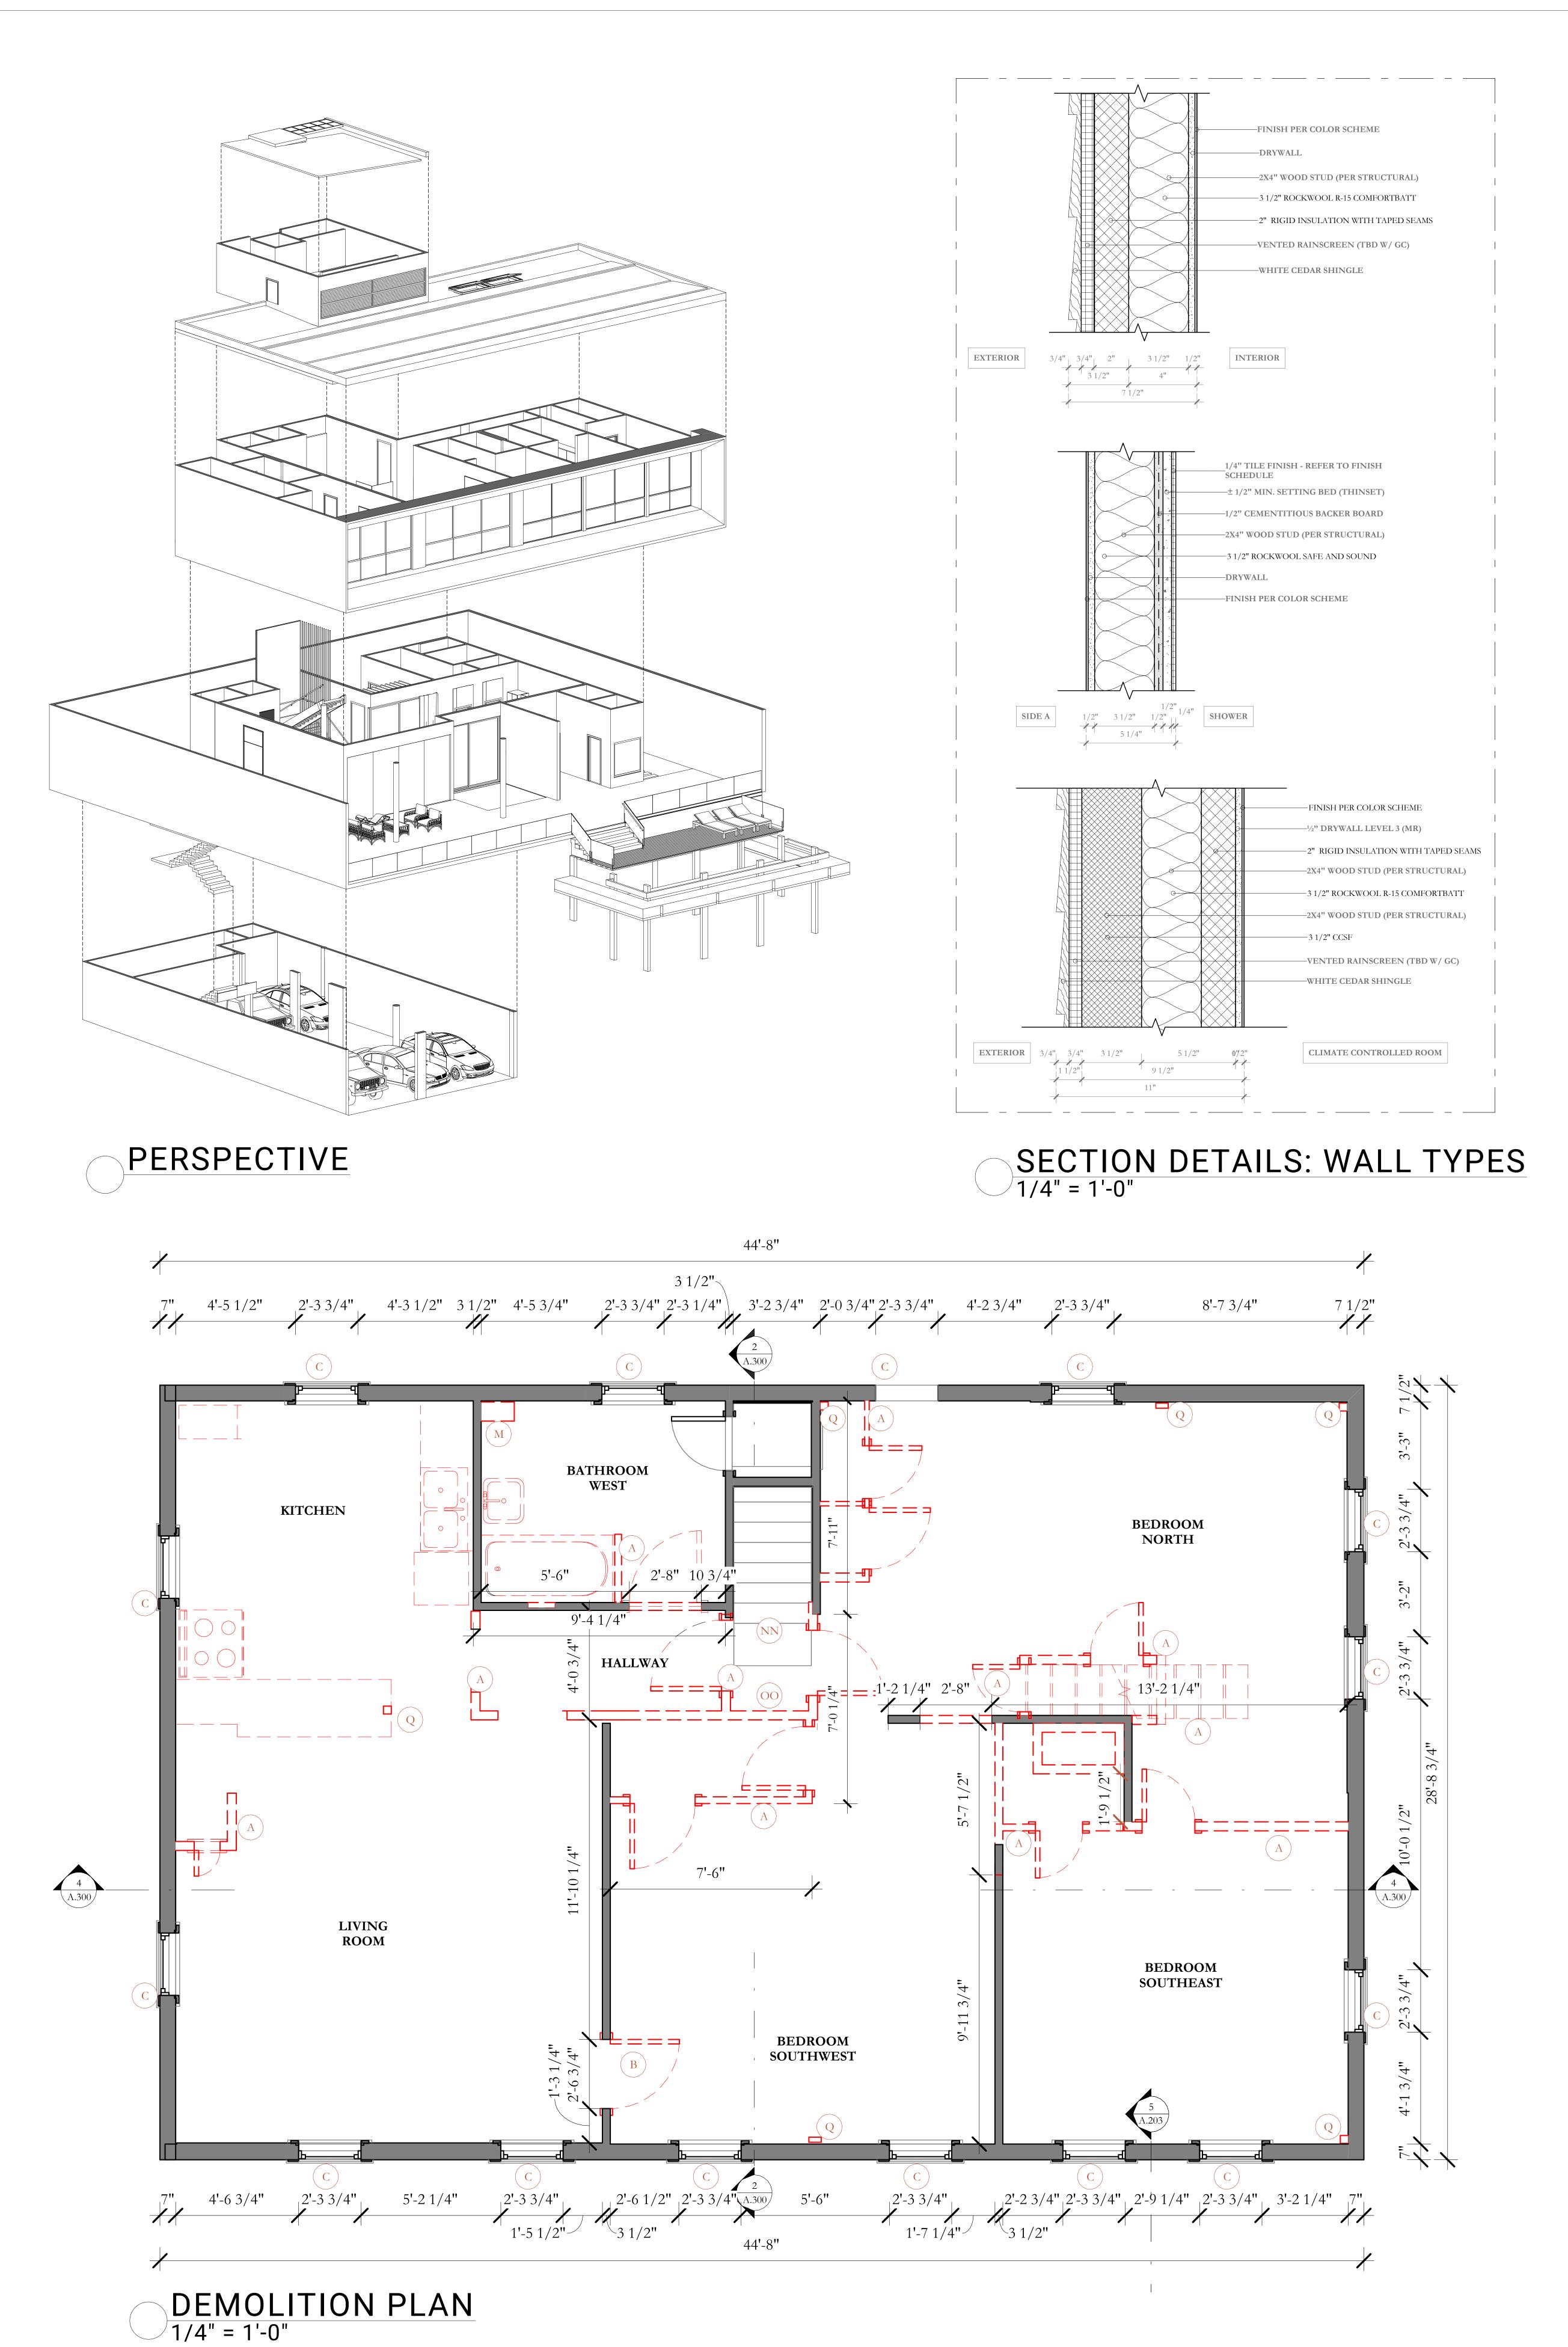

#### SECTION 1/4" = 1'-0"

1/2" PLYWOOD FURRING STRIP (PERPENDICULAR TO PITCH)

STAPLES —

DETAIL SECTION: WALL

1/4" = 1'-0"

| PLUMBING FIXTURES SCHEDULE |            |                                                                                                                                  |                                 |                               |          |       |
|----------------------------|------------|----------------------------------------------------------------------------------------------------------------------------------|---------------------------------|-------------------------------|----------|-------|
| TAG                        | TYPE       | NOTES                                                                                                                            | ROOM                            | SPECS<br>SHEET URL            | QTY      | IMAGE |
| P14                        | SHOWERHEAD | Devonshire Single-function showerhead,<br>1.75 gpm<br>K-45413-G                                                                  | BATHROOM EAST,<br>BATHROOM WEST | https://shorturl.at<br>/acgI1 | 2        |       |
| P14: 2                     |            |                                                                                                                                  | <u> </u>                        |                               | <u> </u> |       |
| P16                        | VALVE      | 3/4" THERMOSTATIC SHOWER WITHOUT VOLUME CONTROL ROHL SPA COLLECTION 1005N                                                        | BATHROOM EAST,<br>BATHROOM WEST | https://shorturl.at<br>/cjU23 | 2        |       |
| P16: 2                     |            |                                                                                                                                  |                                 |                               | ll       |       |
| P17                        | VALVE      | Finish: Polished Chrome Rohl Country Bath Thermostatic Valve Trim Only with Single Lever Handle - Less Rough In Model:A4914LPAPC |                                 | https://shorturl.at<br>/mpwI2 | 2        |       |
| P17: 2                     |            |                                                                                                                                  |                                 |                               |          |       |
| P18                        | SHOWER ARM | KOHLER - MasterShower Shower Arm and Flange K-7397 (SUPPLIED BY OWNER)                                                           | BATHROOM EAST<br>BATHROOM WEST  | https://shorturl.at<br>/ensGP | 2        |       |