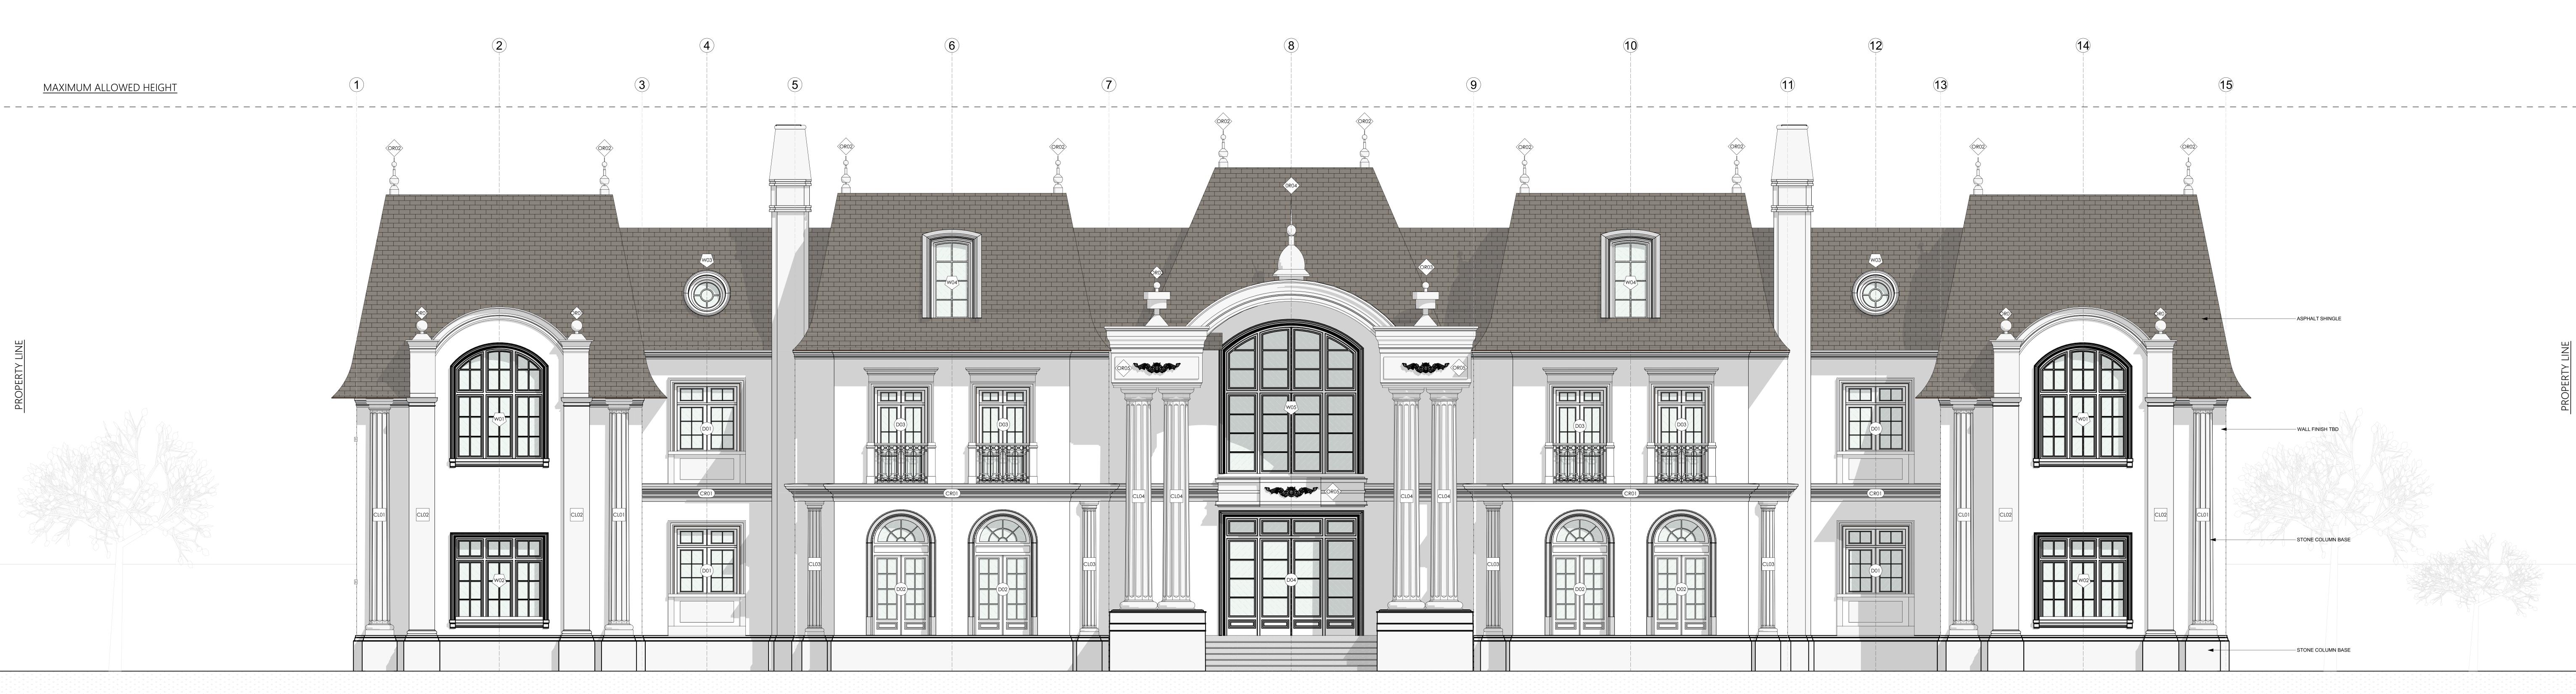

P DRAWINGS BIM COORDINATION - PARAMETRIC OBJECTS CREATION







Large Scale Projects

25+ 

Residential Units

Expert Architects 9,500

Construction drawings

# TRUSTED BY:

GREGORY TUCK ARCHITECTURE

68 Jay Street. Suite 722 Brooklyn, NY 11201





LINO CONSTRUCTION

2 Arlene CT. Centereach, NY 11720 221 West 37th Street, 5th Floor New York, NY 10018

NEWYORK

250 Parl Avenue South, Third Floor New York, NY 10003



PRACTICAL ARTS

52 Spring Close Hwy East Hampton, NY 11937



1 Whitehall Street, 14th Floor New York, NY 10004

holger meyer architektur

Kaiser-Ludwig-Platz 5 Prisaca Dornei NR. 4F

FRIDA ESCOBEDO

Mexico City - New York City



Berg-am-Laim-Straße 107 81673 Munich, Germany







IAC STUDIO Work Samples Residential iacstudio.com 4/8





#### SECTION 1/4" = 1'-0"















1/2" PLYWOOD FURRING STRIP (PERPENDICULAR TO PITCH)

STAPLES —

DETAIL SECTION: WALL

1/4" = 1'-0"









| PLUMBING FIXTURES SCHEDULE |            |                                                                                                                                  |                                 |                               |          |       |
|----------------------------|------------|----------------------------------------------------------------------------------------------------------------------------------|---------------------------------|-------------------------------|----------|-------|
| TAG                        | TYPE       | NOTES