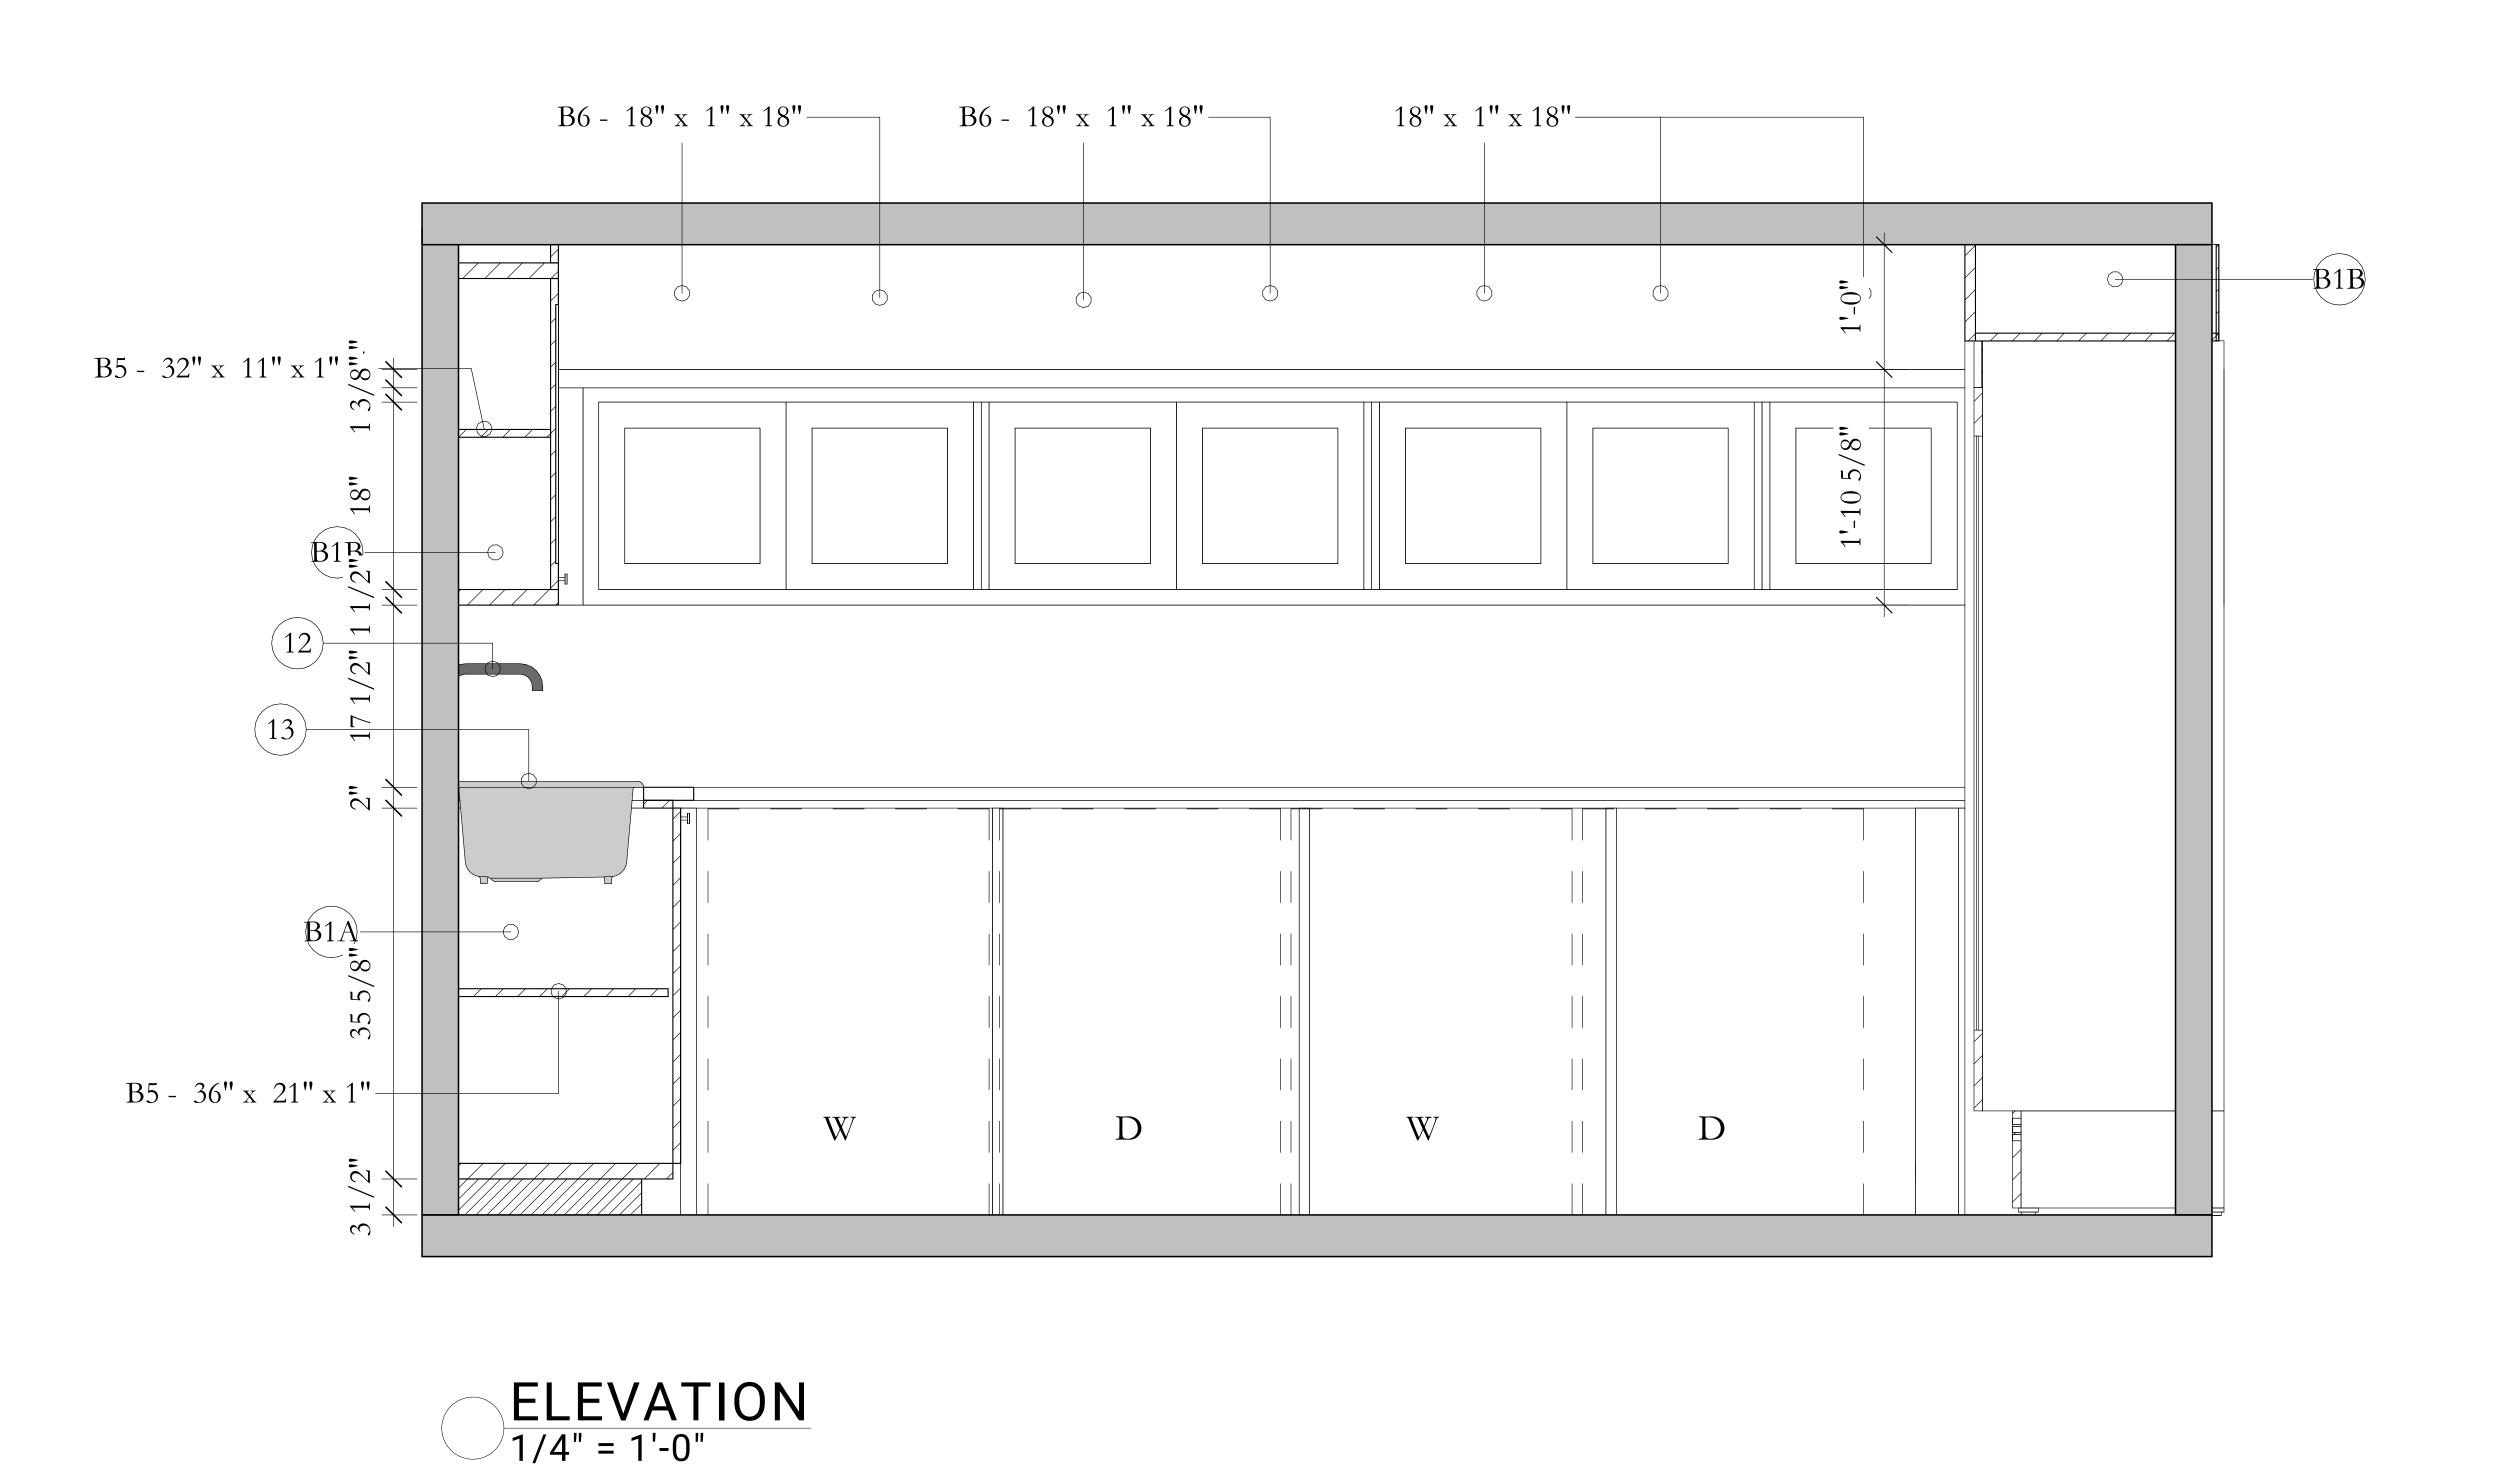

Expert Architects 9,500

Construction drawings

# TRUSTED BY:

GREGORY TUCK ARCHITECTURE

68 Jay Street. Suite 722 Brooklyn, NY 11201





LINO CONSTRUCTION

2 Arlene CT. Centereach, NY 11720 221 West 37th Street, 5th Floor New York, NY 10018

NEWYORK

250 Parl Avenue South, Third Floor New York, NY 10003



PRACTICAL ARTS

52 Spring Close Hwy East Hampton, NY 11937



1 Whitehall Street, 14th Floor New York, NY 10004

holger meyer architektur

Kaiser-Ludwig-Platz 5 Prisaca Dornei NR. 4F

FRIDA ESCOBEDO

Mexico City - New York City



Berg-am-Laim-Straße 107 81673 Munich, Germany







IAC STUDIO Work Samples Residential iacstudio.com 4/8





#### SECTION 1/4" = 1'-0"















1/2" PLYWOOD FURRING STRIP (PERPENDICULAR TO PITCH)

STAPLES —

DETAIL SECTION: WALL

1/4" = 1'-0"









| PLUMBING FIXTURES SCHEDULE |            |                                                                                                                                  |                                 |                               |          |       |
|----------------------------|------------|----------------------------------------------------------------------------------------------------------------------------------|---------------------------------|-------------------------------|----------|-------|
| TAG                        | TYPE       | NOTES                                                                                                                            | ROOM                            | SPECS<br>SHEET URL            | QTY      | IMAGE |
| P14