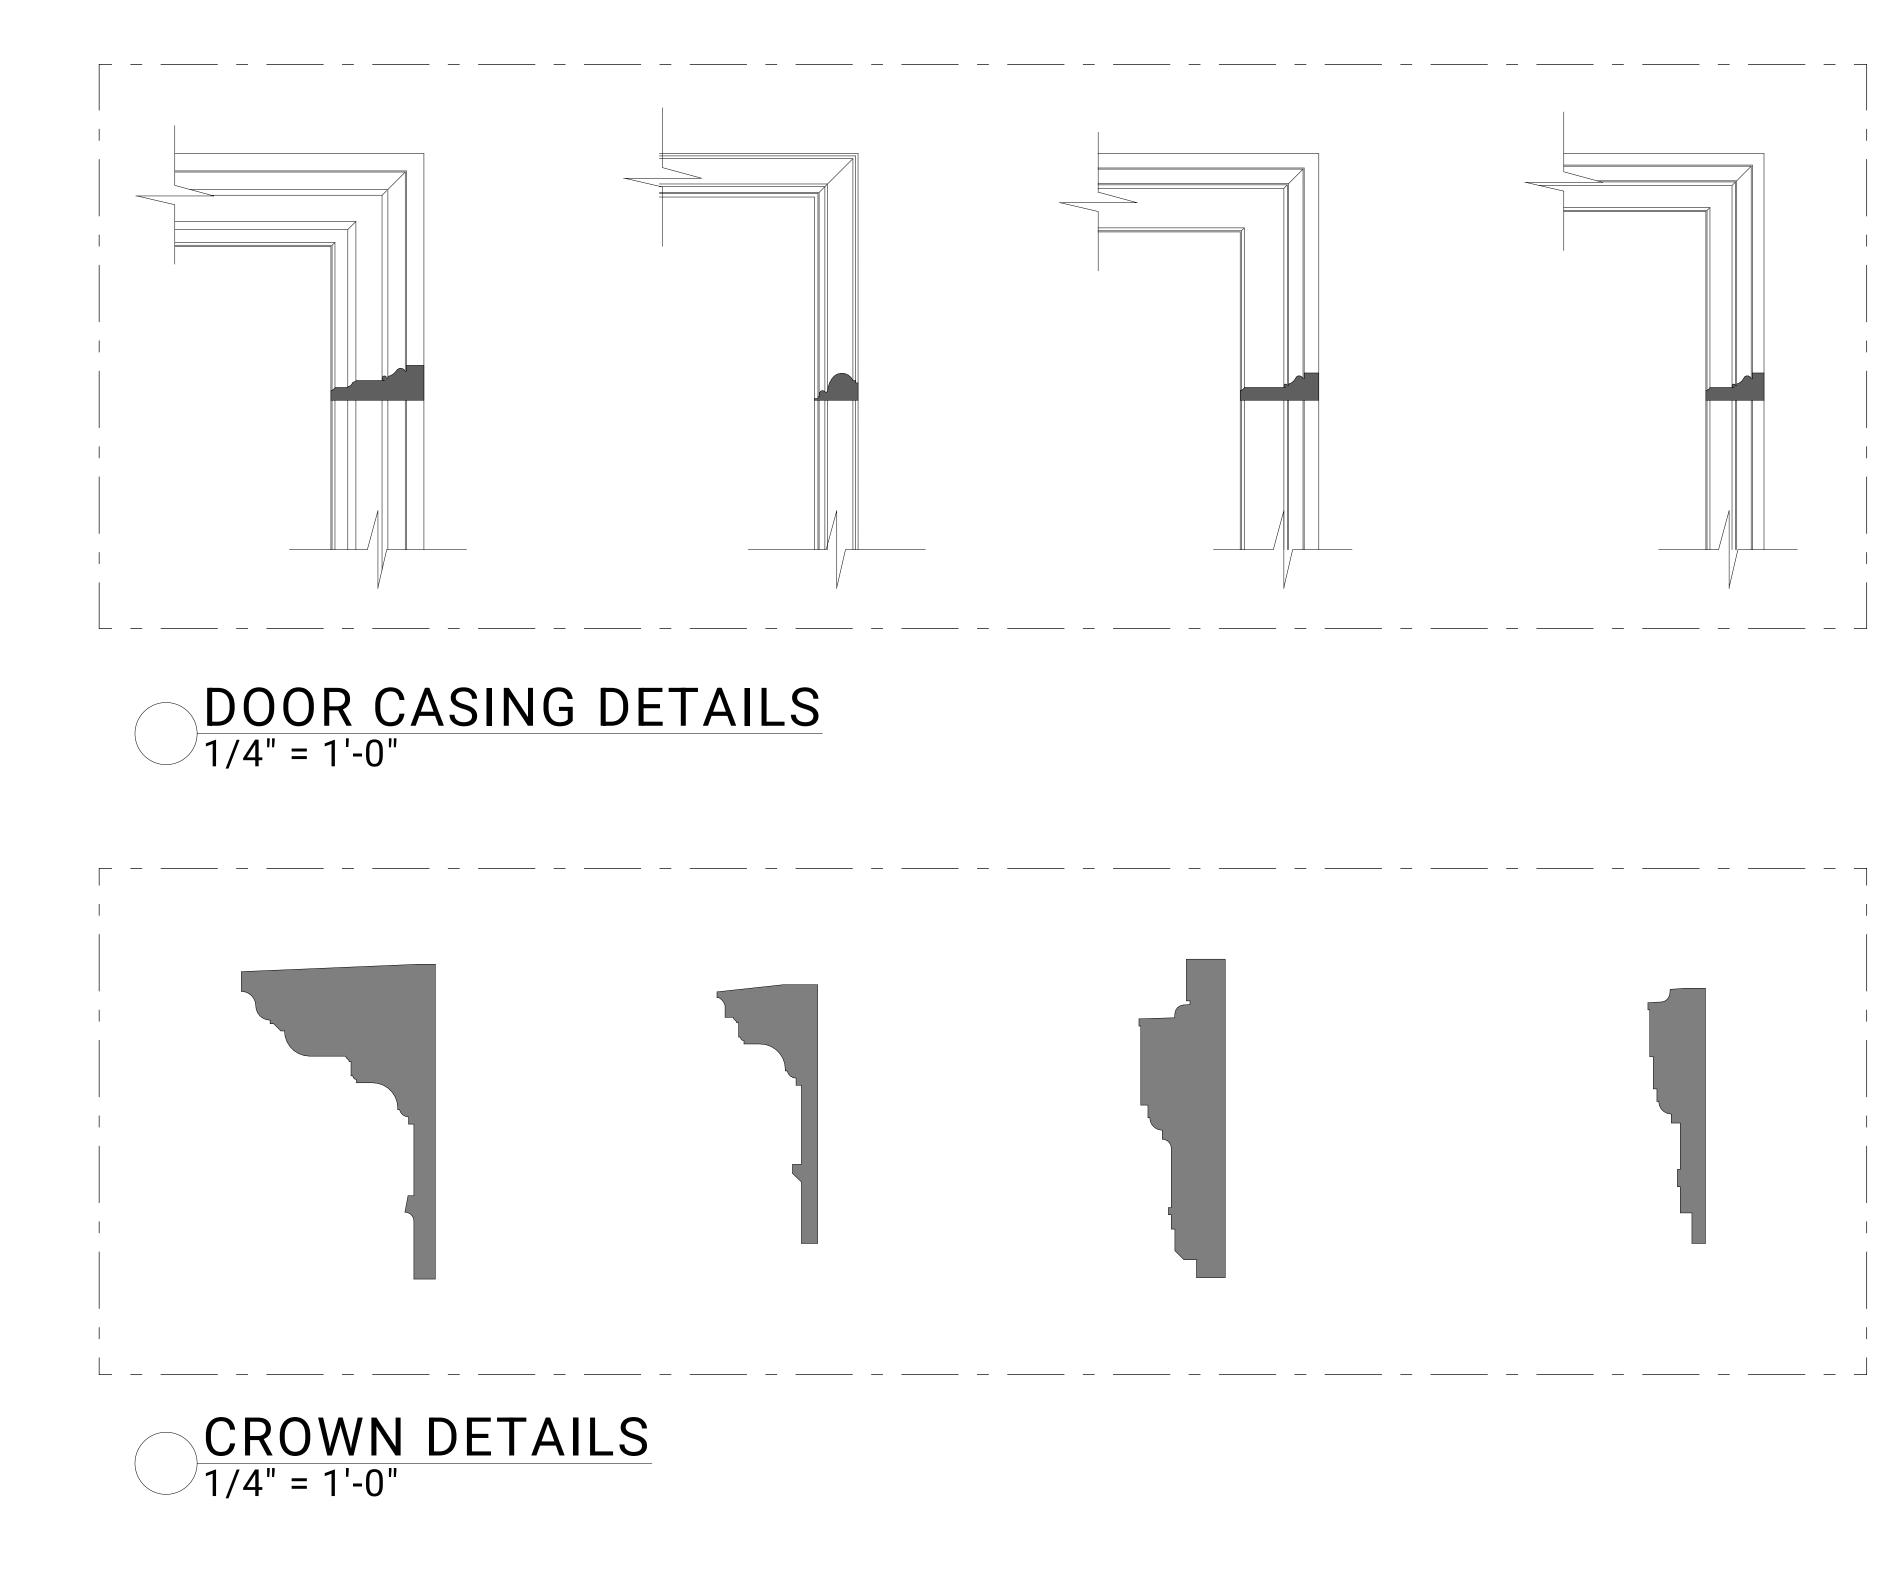

#### SECTION 1/4" = 1'-0"

1/2" PLYWOOD FURRING STRIP (PERPENDICULAR TO PITCH)

STAPLES —

DETAIL SECTION: WALL

1/4" = 1'-0"

| PLUMBING FIXTURES SCHEDULE |            |                                                                                                                                  |                                 |                               |          |       |
|----------------------------|------------|----------------------------------------------------------------------------------------------------------------------------------|---------------------------------|-------------------------------|----------|-------|
| TAG                        | TYPE       | NOTES                                                                                                                            | ROOM                            | SPECS<br>SHEET URL            | QTY      | IMAGE |
| P14                        | SHOWERHEAD | Devonshire Single-function showerhead,<br>1.75 gpm<br>K-45413-G                                                                  | BATHROOM EAST,<br>BATHROOM WEST | https://shorturl.at<br>/acgI1 | 2        |       |
| P14: 2                     |            |                                                                                                                                  | <u> </u>                        |                               | <u> </u> |       |
| P16                        | VALVE      | 3/4" THERMOSTATIC SHOWER WITHOUT VOLUME CONTROL ROHL SPA COLLECTION 1005N                                                        | BATHROOM EAST,<br>BATHROOM WEST | https://shorturl.at<br>/cjU23 | 2        |       |
| P16: 2                     |            |                                                                                                                                  |                                 |                               | ll       |       |
| P17                        | VALVE      | Finish: Polished Chrome Rohl Country Bath Thermostatic Valve Trim Only with Single Lever Handle - Less Rough In Model:A4914LPAPC |                                 | https://shorturl.at<br>/mpwI2 | 2        |       |
| P17: 2                     |            |                                                                                                                                  |                                 |                               |          |       |
| P18                        | SHOWER ARM | KOHLER - MasterShower Shower Arm and Flange K-7397 (SUPPLIED BY OWNER)                                                           | BATHROOM EAST<br>BATHROOM WEST  | https://shorturl.at<br>/ensGP | 2        |       |