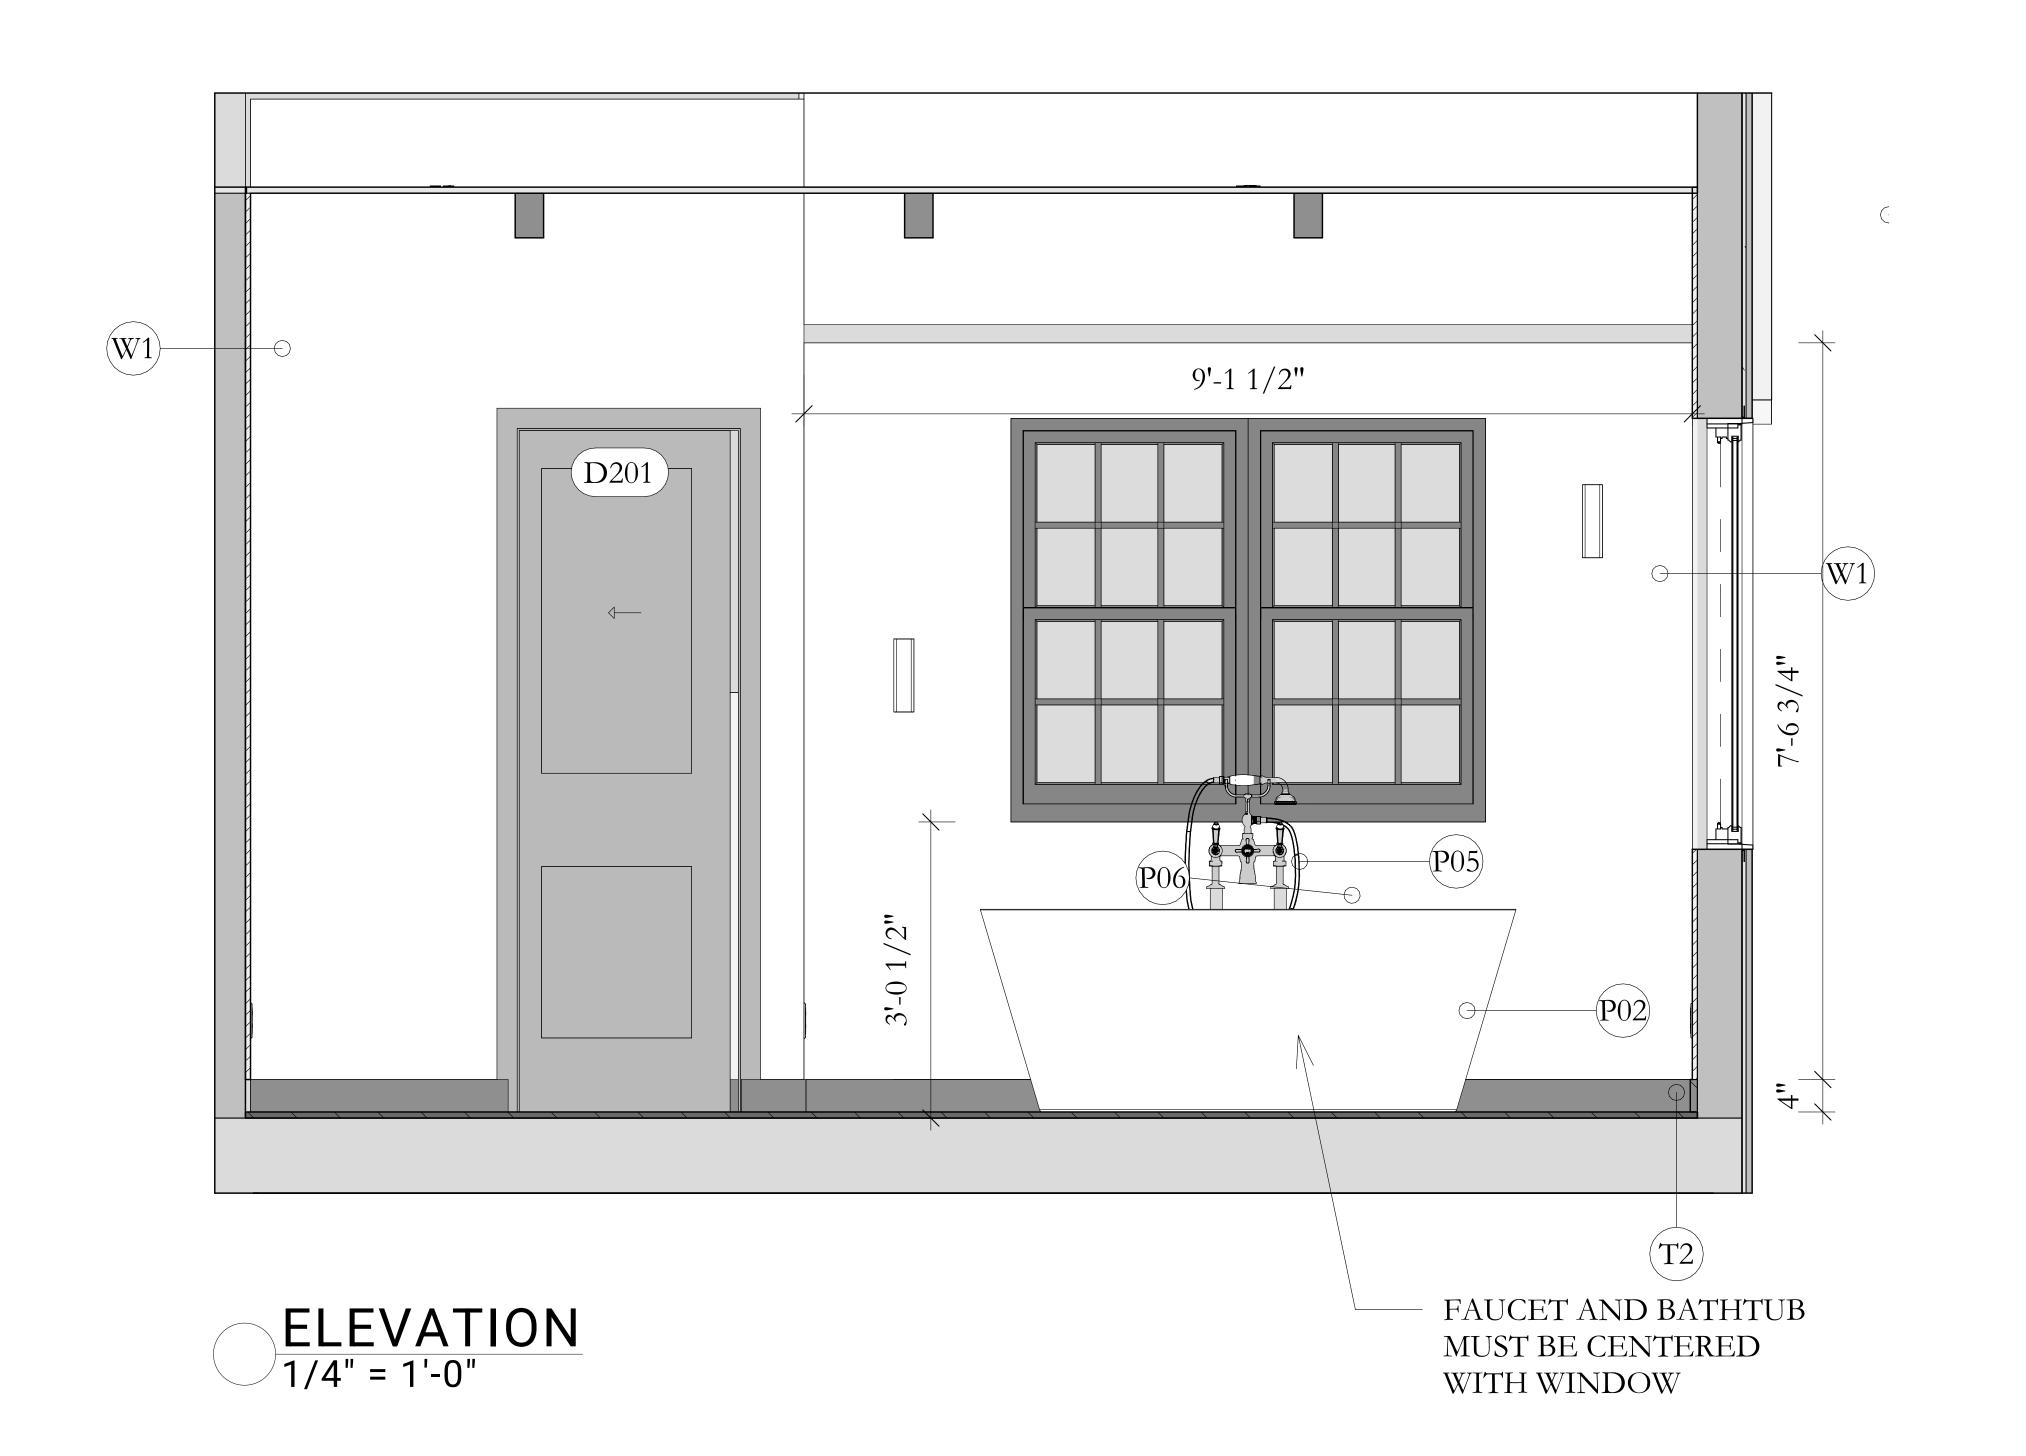

Expert Architects 9,500

Construction drawings

# TRUSTED BY:

GREGORY TUCK ARCHITECTURE

68 Jay Street. Suite 722 Brooklyn, NY 11201





LINO CONSTRUCTION

2 Arlene CT. Centereach, NY 11720 221 West 37th Street, 5th Floor New York, NY 10018

NEWYORK

250 Parl Avenue South, Third Floor New York, NY 10003



PRACTICAL ARTS

52 Spring Close Hwy East Hampton, NY 11937



1 Whitehall Street, 14th Floor New York, NY 10004

holger meyer architektur

Kaiser-Ludwig-Platz 5 Prisaca Dornei NR. 4F

FRIDA ESCOBEDO

Mexico City - New York City



Berg-am-Laim-Straße 107 81673 Munich, Germany







IAC STUDIO Work Samples Residential iacstudio.com 4/8





#### SECTION 1/4" = 1'-0"















1/2" PLYWOOD FURRING STRIP (PERPENDICULAR TO PITCH)

STAPLES —

DETAIL SECTION: WALL

1/4" = 1'-0"









| PLUMBING FIXTURES SCHEDULE |            |                                                                                                                                  |                                 |                               |          |       |
|----------------------------|------------|----------------------------------------------------------------------------------------------------------------------------------|---------------------------------|-------------------------------|----------|-------|
| TAG                        | TYPE       | NOTES                                                                                                                            | ROOM                            | SPECS<br>SHEET URL            | QTY      | IMAGE |
| P14